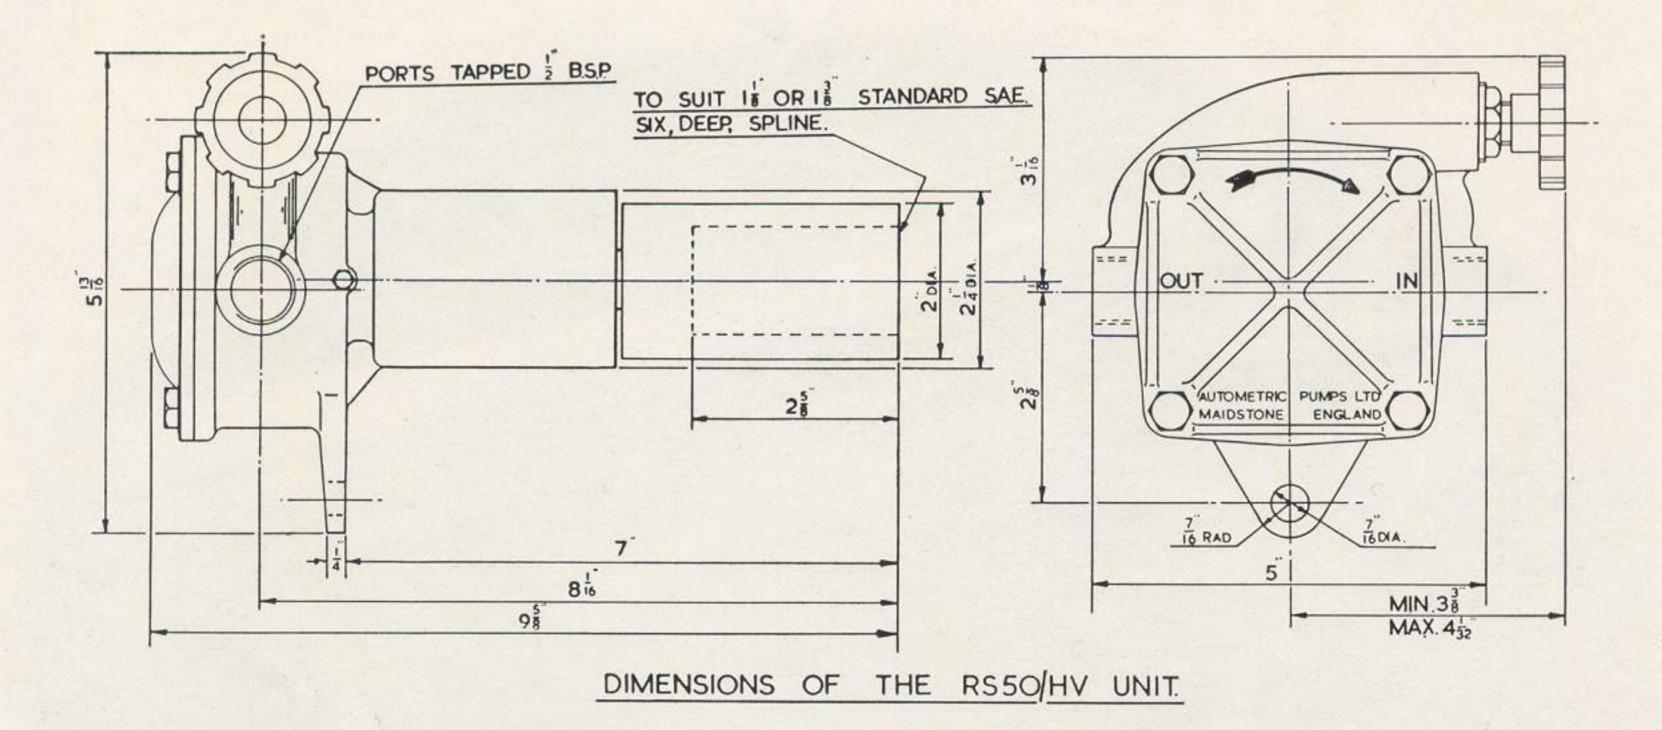

## **SPECIFICATION & DETAILS OF THE RS50/HV AUTOMETRIC** Nylon Roller Vane Pump with Handwheel Pressure Control