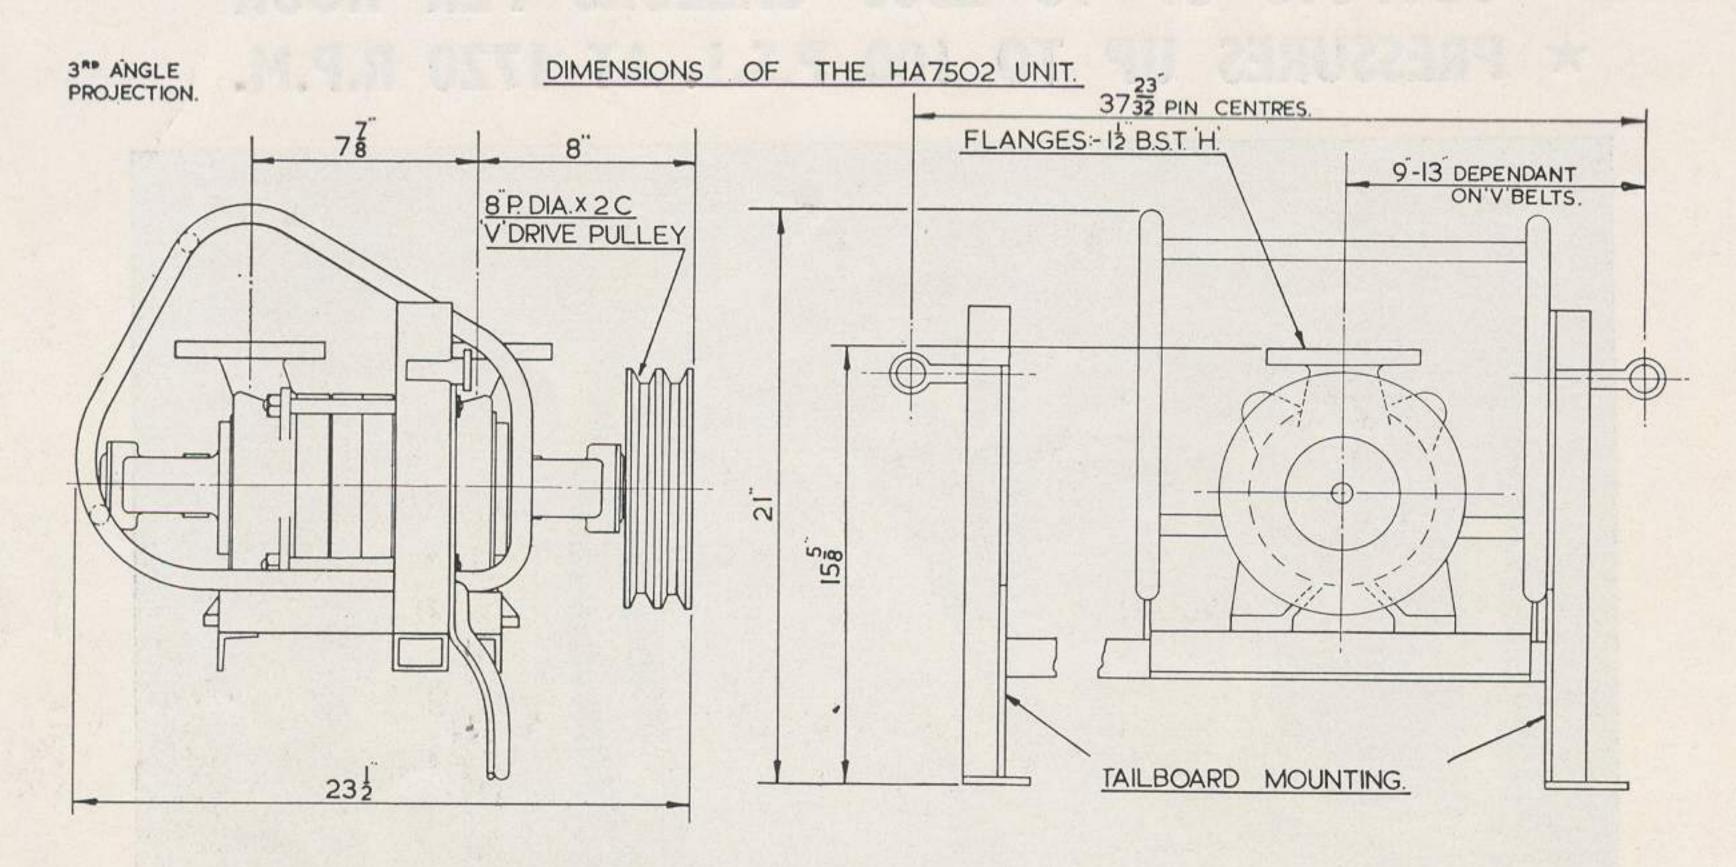

## SPECIFICATION & DETAILS of the HA7502

AUTOMETRIC Multi-stage Turbine Pump powered by Land Rover

- \* LIQUID TRANSFER

  \* PRESSURE BOOSTING
- \* EMERGENCY FIREFIGHTING

  \* SPRAYING \* WASHDOWN

- \* RIGID MAIN HOUSING WITH FLANGED PORTS.
- \* STAINLESS STEEL IMPELLERS AND SHAFT.
- \* OUTBOARD BALL AND ROLLER BEARINGS.
- \* NO BEARINGS IN FLUID BEING HANDLED.

## PARTS LIST

| Description of Part       | Part No. | Qty Per Set | Description of Part | Part No. | Qty Per Set |
|---------------------------|----------|-------------|---------------------|----------|-------------|
| TAILBOARD MOUNTING        | B2815    | 1           | PULLEY BELT         | C55      | 2           |
| PUMP                      | C2684    | 1           | BELT GUARD          | B2812    | 1           |
| PUMP PULLEY 8" Pitch Dia. |          | 1           | SPLINED PULLEY      | B2824    | 1           |