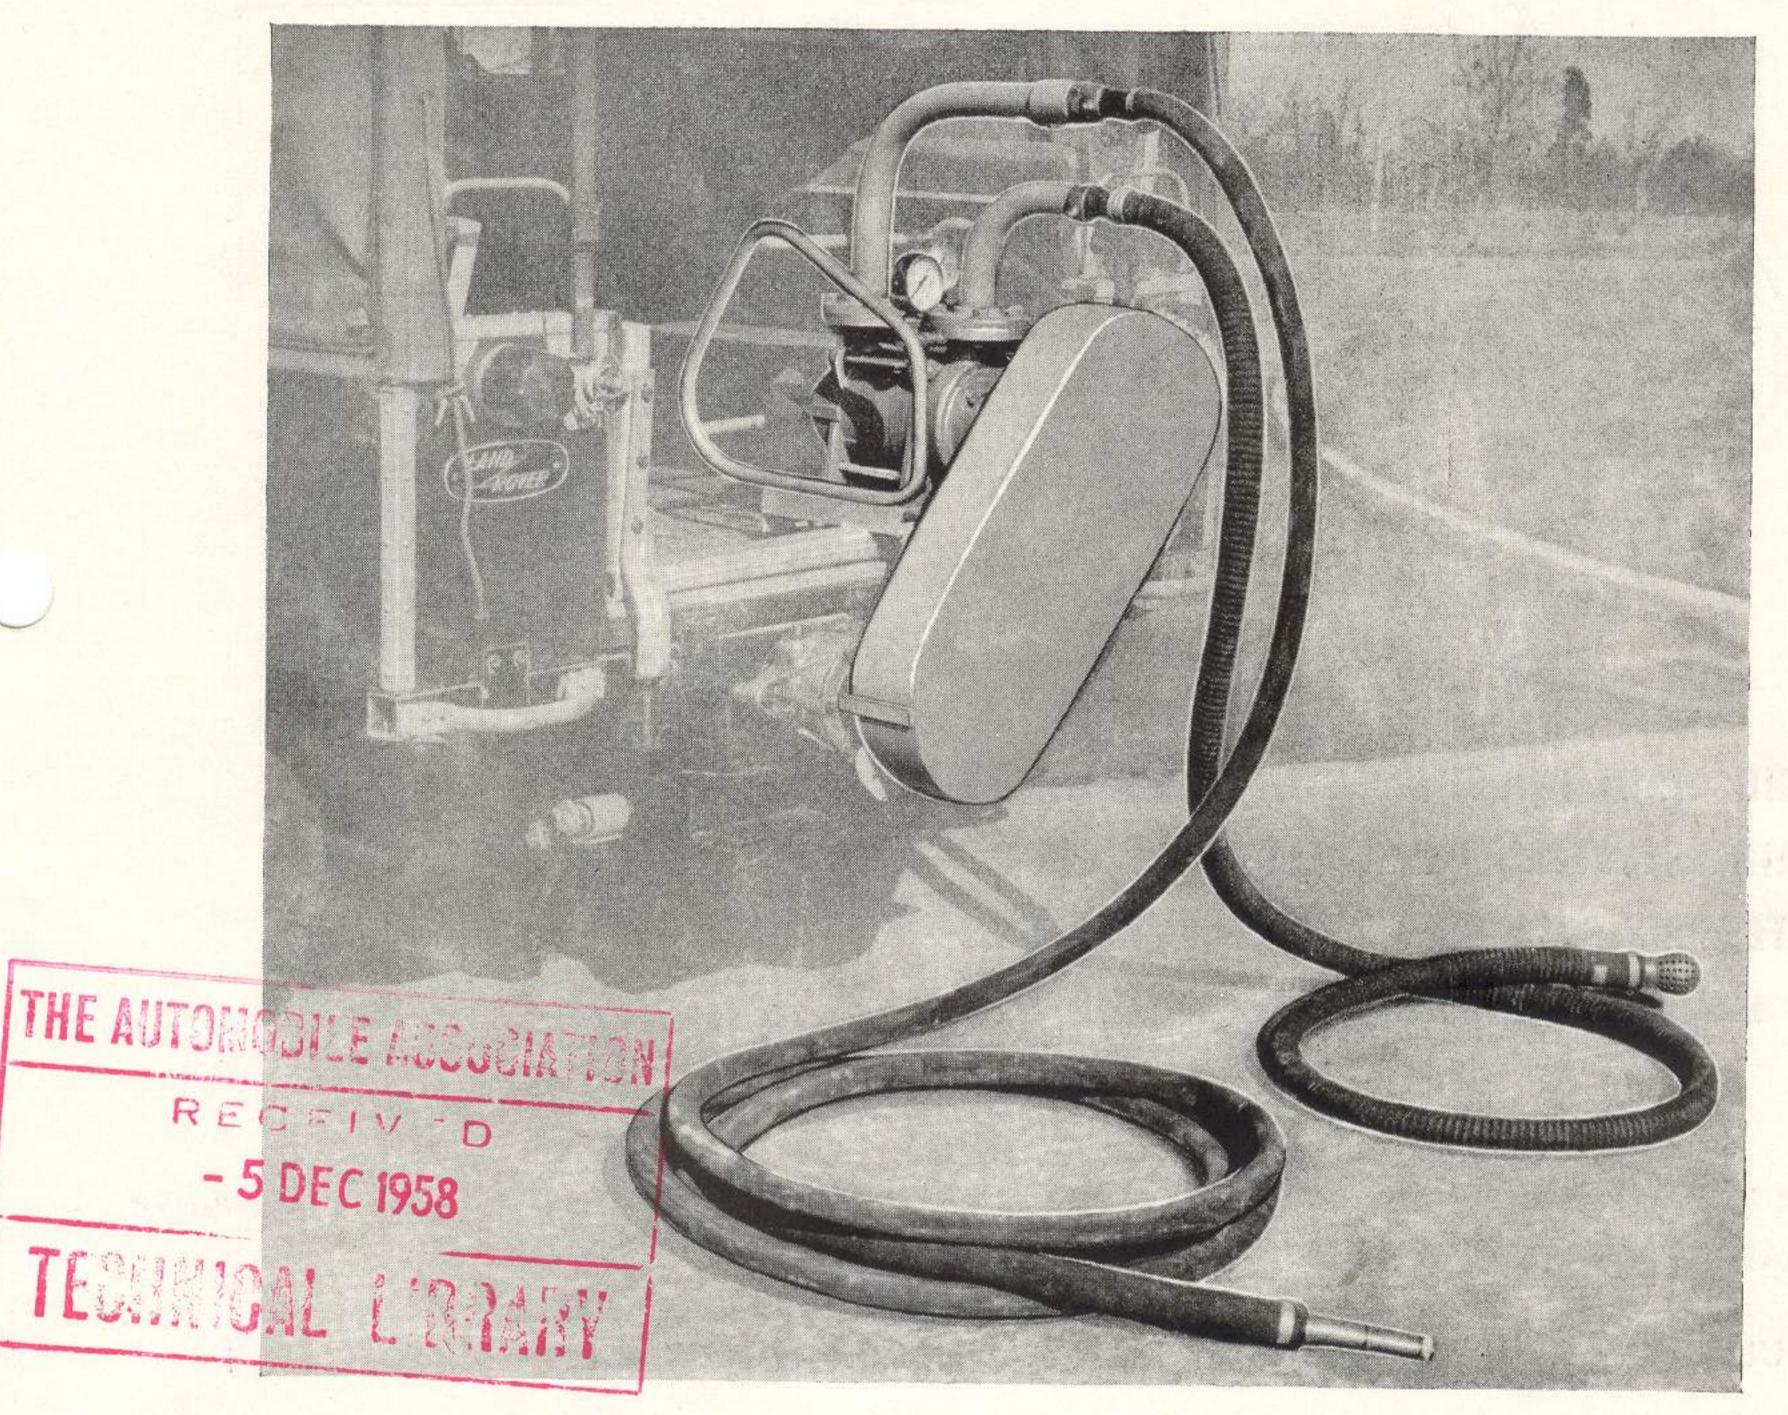

## AUTOMETRIC

Multi-stage Turbine Pump

As approved by the Rover Co., Ltd., for use with the

- \* OUTPUTS UP TO 2500 GALLONS PER HOUR
- \* PRESSURES UP TO 100 P.S.I. AT 1720 R.P.M.

\* SUCTION LIFTS UP TO 27 FEET \* SELF PRIMING

## SPECIFICATION & DETAILS of the HA7502

AUTOMETRIC Multi-stage Turbine Pump powered by Land Rover

- \* LIQUID TRANSFER

  \* PRESSURE BOOSTING
- \* EMERGENCY FIREFIGHTING

  \* SPRAYING \* WASHDOWN

- \* RIGID MAIN HOUSING WITH FLANGED PORTS.
- \* STAINLESS STEEL IMPELLERS AND SHAFT.
- \* OUTBOARD BALL AND ROLLER BEARINGS.
- \* NO BEARINGS IN FLUID BEING HANDLED.