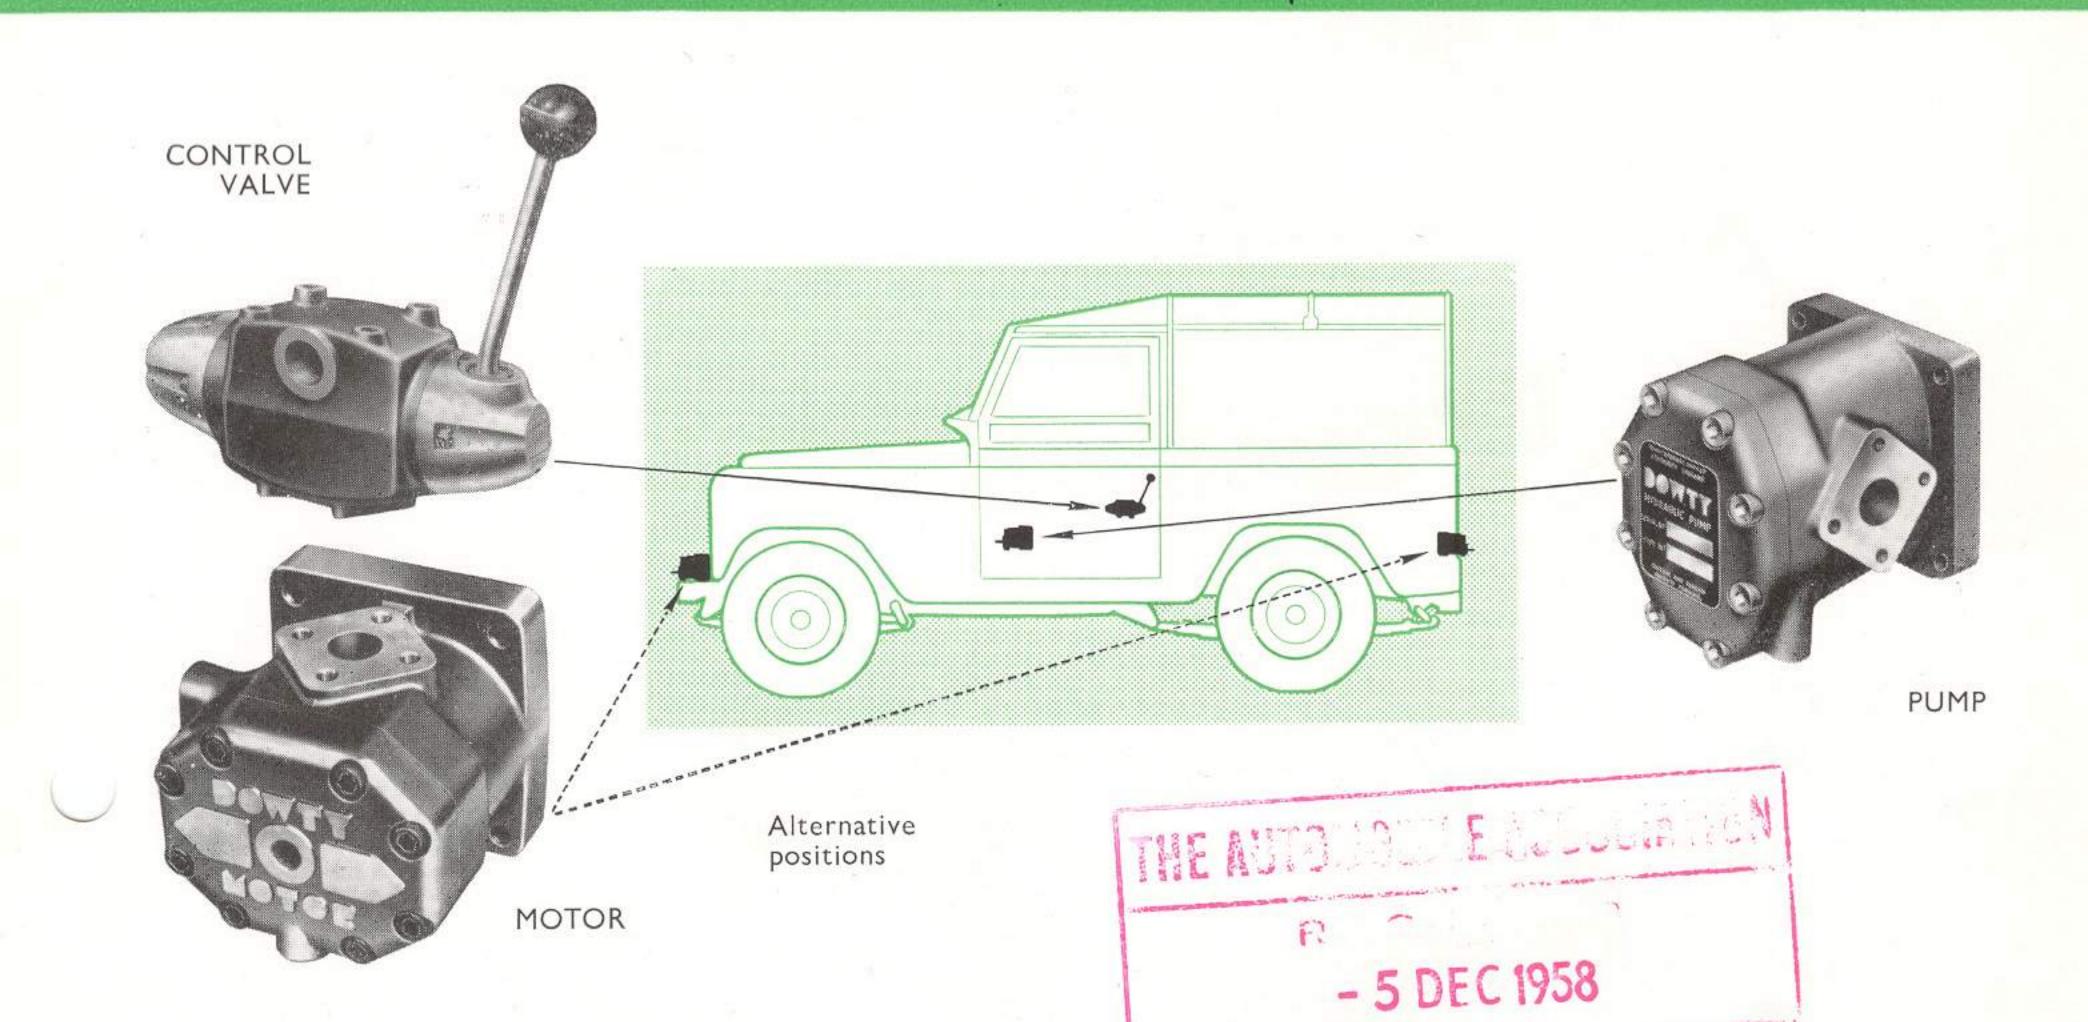

# HYDRAULIC EQUIPMENT BY DOWTRY

DRIVEN by a centre p.t.o. shaft the Dowty GP.2/65 gear pump as fitted to the Land-Rover provides a simple low-cost source of hydraulic power which can be used for a variety of purposes.

Used with a Dowty Hydraulic Motor and Control Valve, a versatile and flexible power unit is available without the disadvantages of a complicated mechanical linkage. This form of power transmission is ideal for agricultural purposes. With the control valve mounted in the cab, remote actuation of an implement is possible.

The inclusion of a relief valve in the circuit makes the system foolproof as it prevents damage to clutch and shear pins.

Complete details of this equipment is available on request.