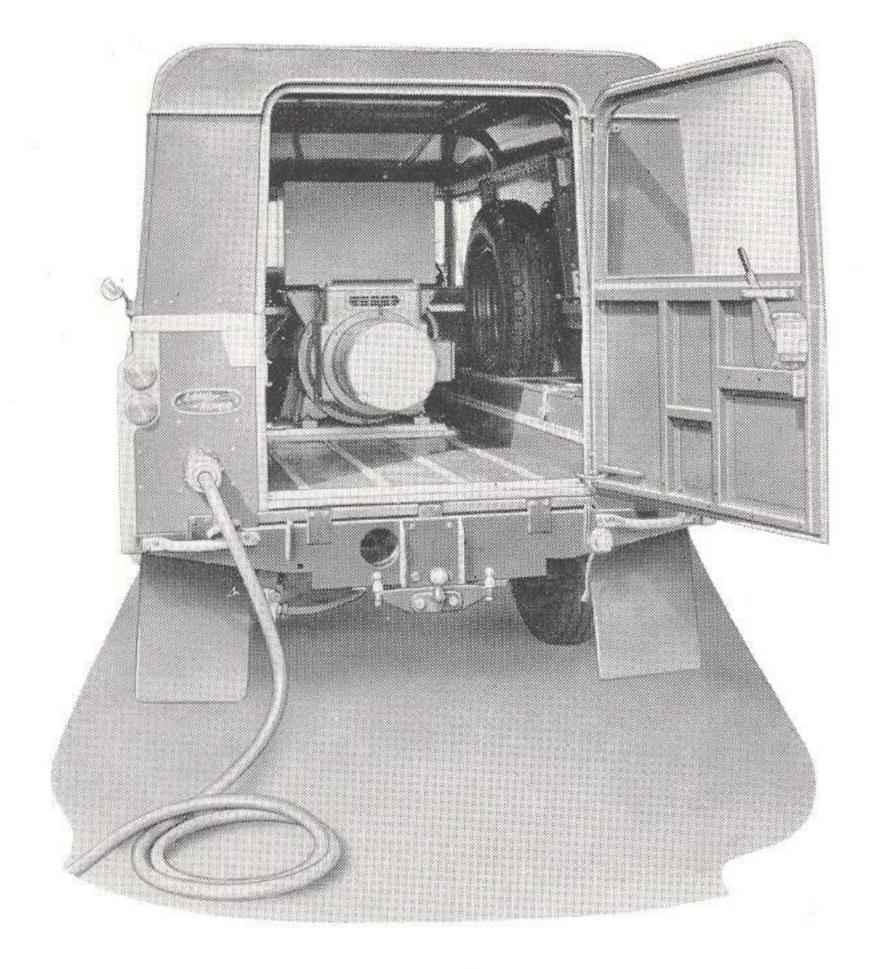

## Mobile Workshop Installations

| MW 1   | Long Wheelbase Landrover with hard top. Fitted with tailboard bench, drill, vice and fire extinguisher.                                          |
|--------|--------------------------------------------------------------------------------------------------------------------------------------------------|
| MW 2   | As MW1 with MG3/A installation, 6" Double Ended Grinder, Power Drill, Flood Light and Tool Lockers.                                              |
| MW 2/S | As MW 2 but with a 250 amp. High Frequency Welder.                                                                                               |
| MW 3   | As MW1, with MG14 installation. Air Compressor, 6" Double Ended Grinder, Power Drill, 250 amp. Welding Transformer, floodlight and tool lockers. |