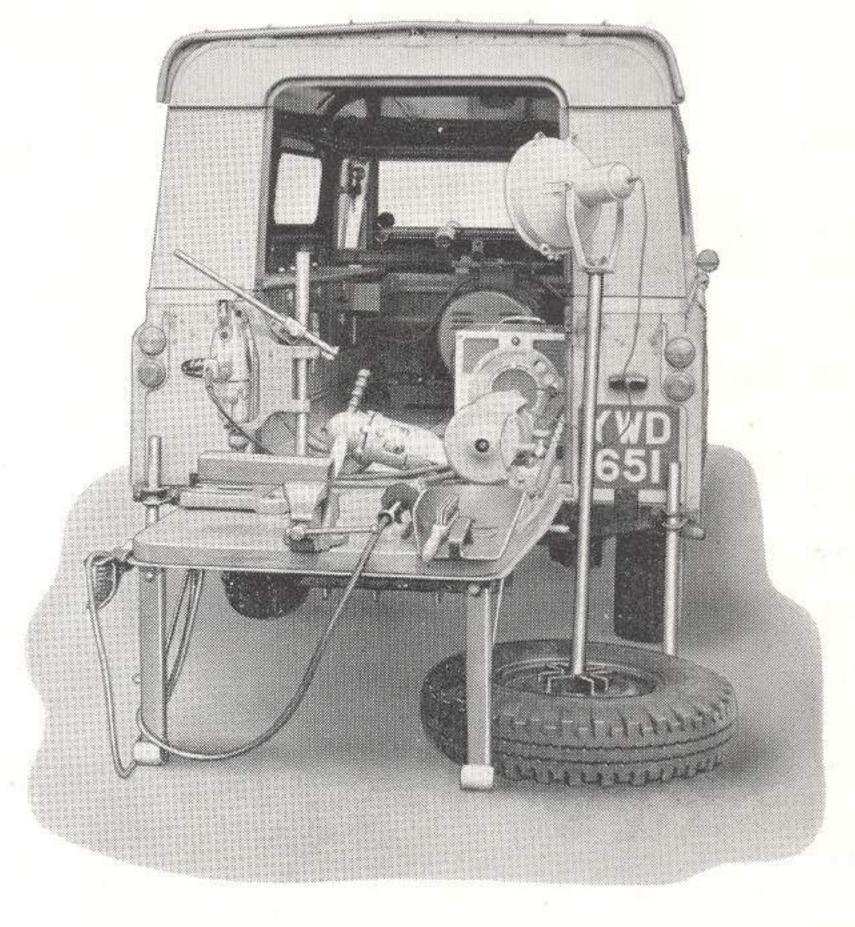

## Mobile Workshop Installations

| MW 1   | Long Wheelbase Landrover with hard top. Fitted with tailboard bench, drill, vice and fire extinguisher.                                          |
|--------|--------------------------------------------------------------------------------------------------------------------------------------------------|
| MW 2   | As MW1 with MG3/A installation, 6" Double Ended Grinder, Power Drill, Flood Light and Tool Lockers.                                              |
| MW 2/S | As MW 2 but with a 250 amp. High Frequency Welder.                                                                                               |
| MW 3   | As MW1, with MG14 installation. Air Compressor, 6" Double Ended Grinder, Power Drill, 250 amp. Welding Transformer, floodlight and tool lockers. |