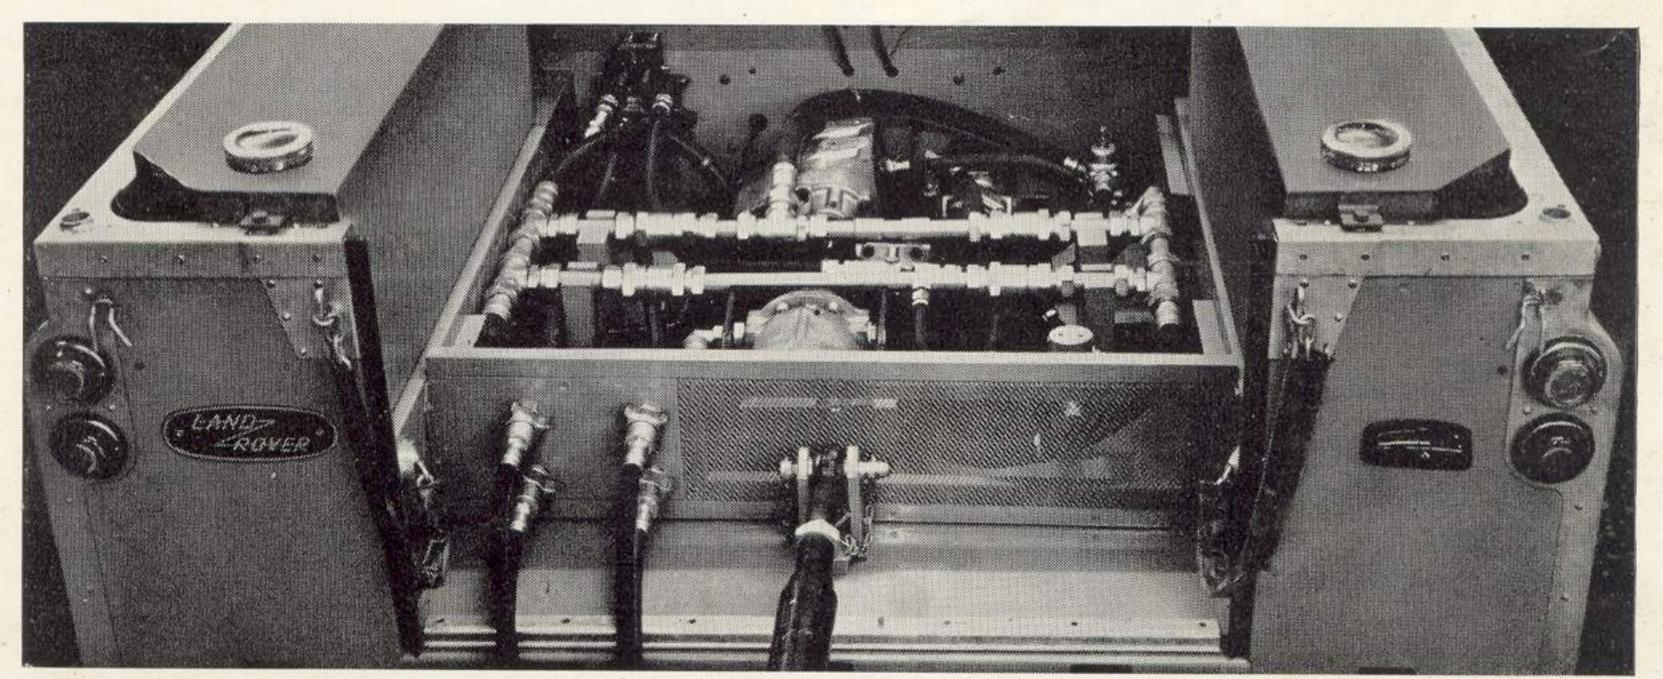

Swivelling seat for passenger | operator

Duplicate steering wheel and auxiliary controls

The auxiliary transmission system and the hydraulic equipment are hidden in the rear body section, covered by a metal canopy. The useful load-carrying space in the rear body of the Land-Rover is therefore still available.

#### Conversion:

Engine Governor

Swivelling Seat for

Passenger/Operator

| Hydrostatic Pump |      | Lucas I.P. 500 variable de-<br>livery type driven at two<br>speeds. |
|------------------|------|---------------------------------------------------------------------|
| Booster Pump     | 1.1. | Dowty G.P. I/10 fixed de-<br>livery type.                           |

type. Hydrostatic Motor Hydrostatic Transmissions Ltd. M.1875/C 5-cylinder radial, high torque, low speed unit.

High pressure wire-braided Pipes flexible hose.

> Seat box cut away down to the floor. Seat fitted which can swivel to face forwards or rearwards.