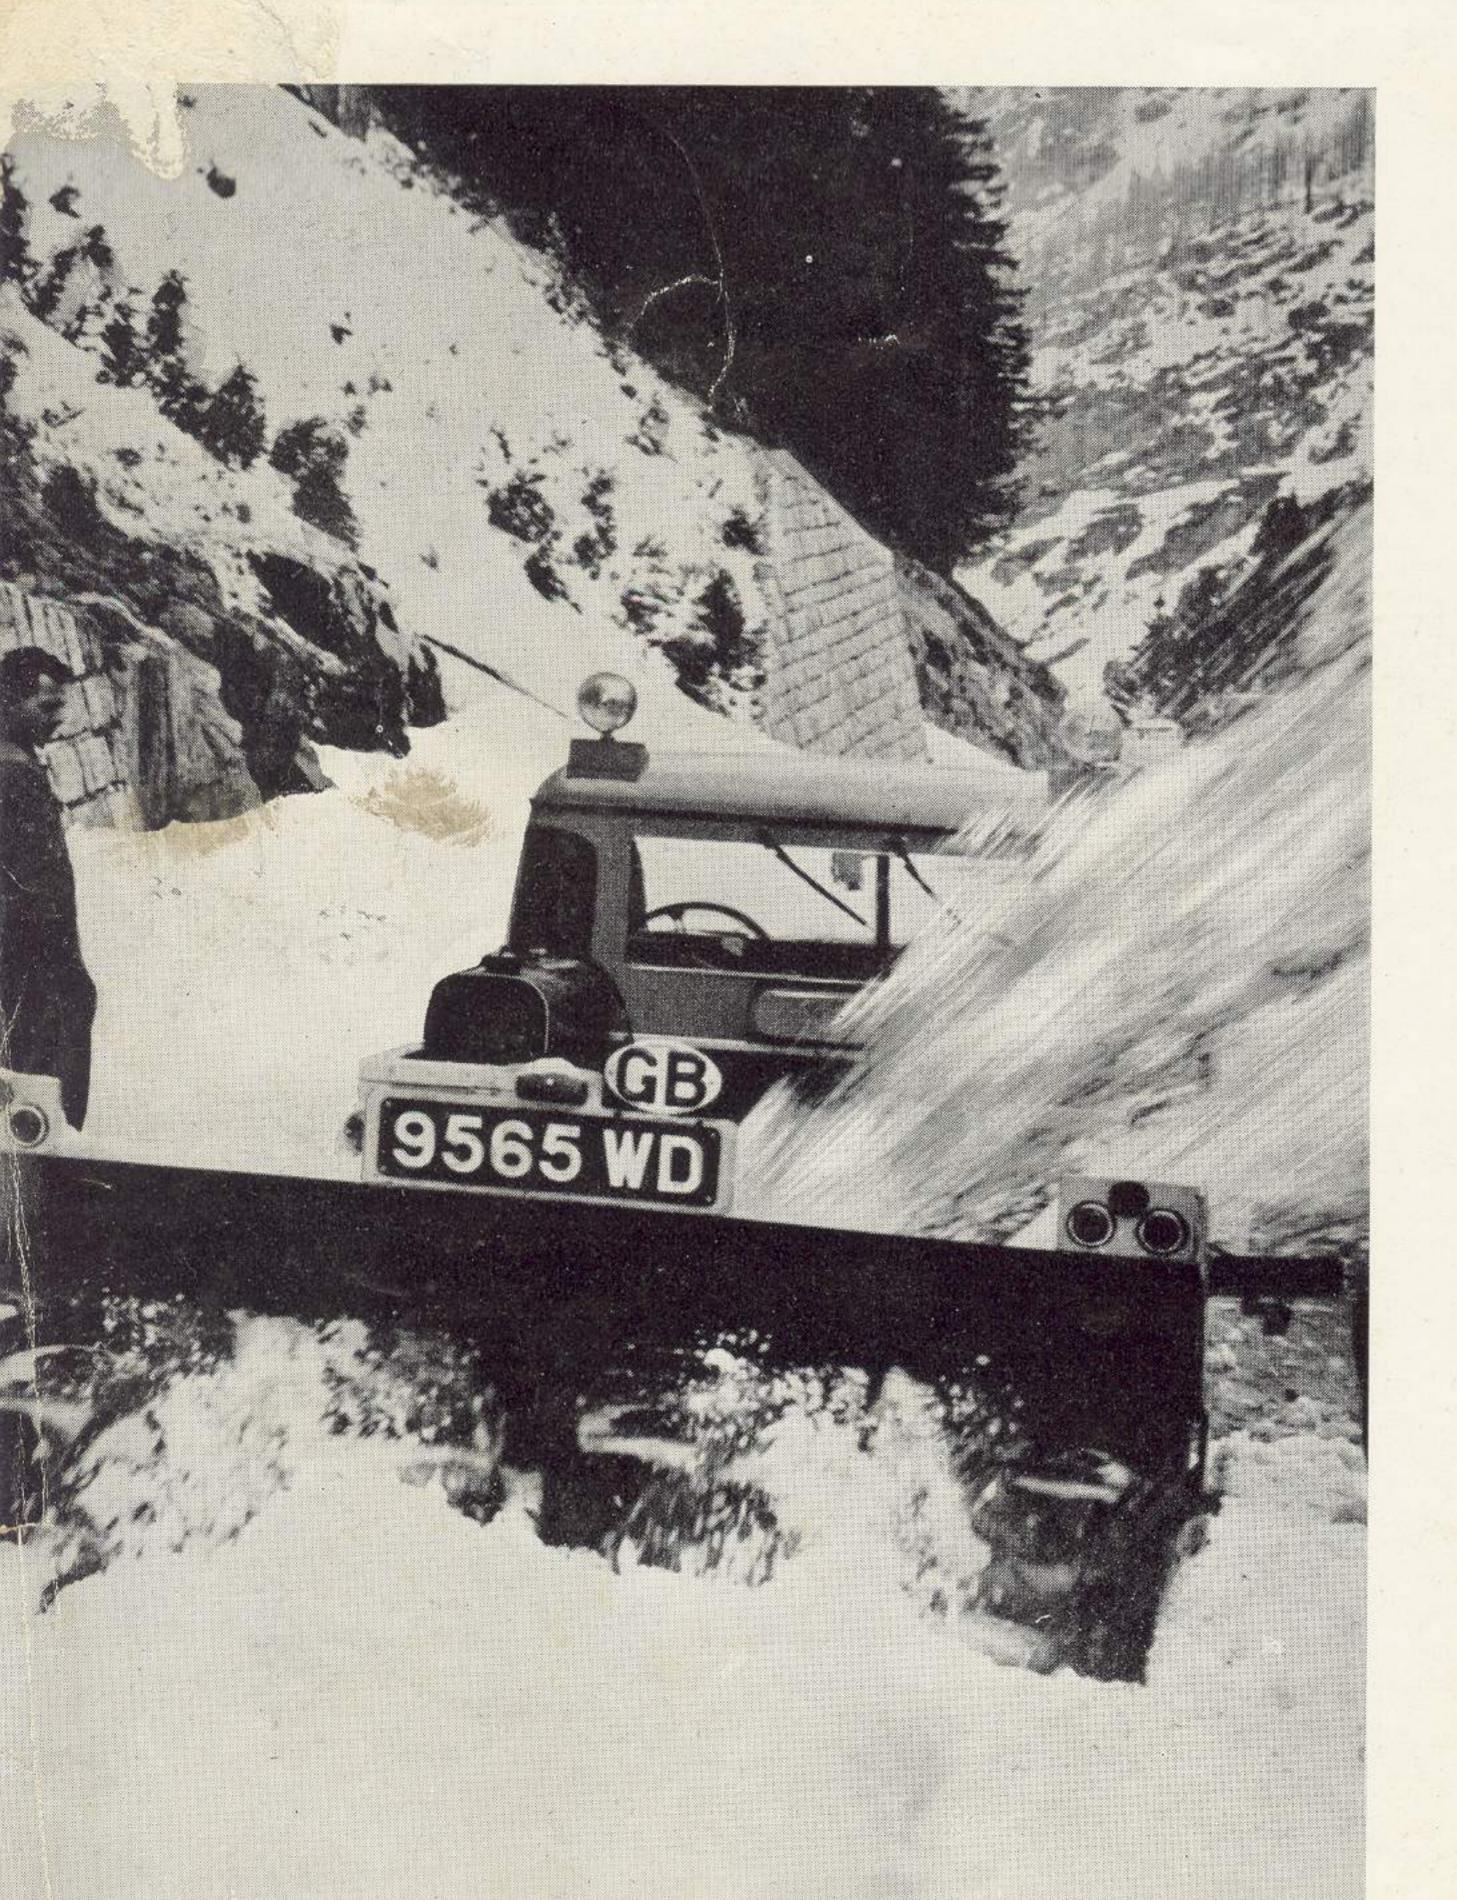

#### MOBILITY

The snowblower attachment forms a trailer, with two detachable pneumatic-tyred wheels on its sides. Thanks to this the snowblower can be towed to the working site at high speed, and a separate trailer for transporting the equipment is not required.

On arrival at the working site, the snowblower attachment is locked to the back of the vehicle by means of stabilizer bars, and the plough wheels are removed.

> The steering wheel is then coupled via a shaft to a duplicate steering wheel at the back of the passenger's seat. This seat is reversed so that from it, the operator can control the unit while ploughing in the direction of the snow blower attachment at the rear of the Land-Rover. The plough therefore does not have to be shunted from its position at the back of the vehicle to the

Despite this, the drive to the vehicle during ploughing and the revolving speed of the rotary snow cutting and ejecting device are independent of each other. While the revolving speed of the rotary plough is set (governed) at the correct r.p.m., the forward drive of the road wheels is infinitely variable and can be exactly adjusted by the operator to the prevailing snow condition (snow density and depth). This feat is due to the incorporation of a hydrostatic transmission.