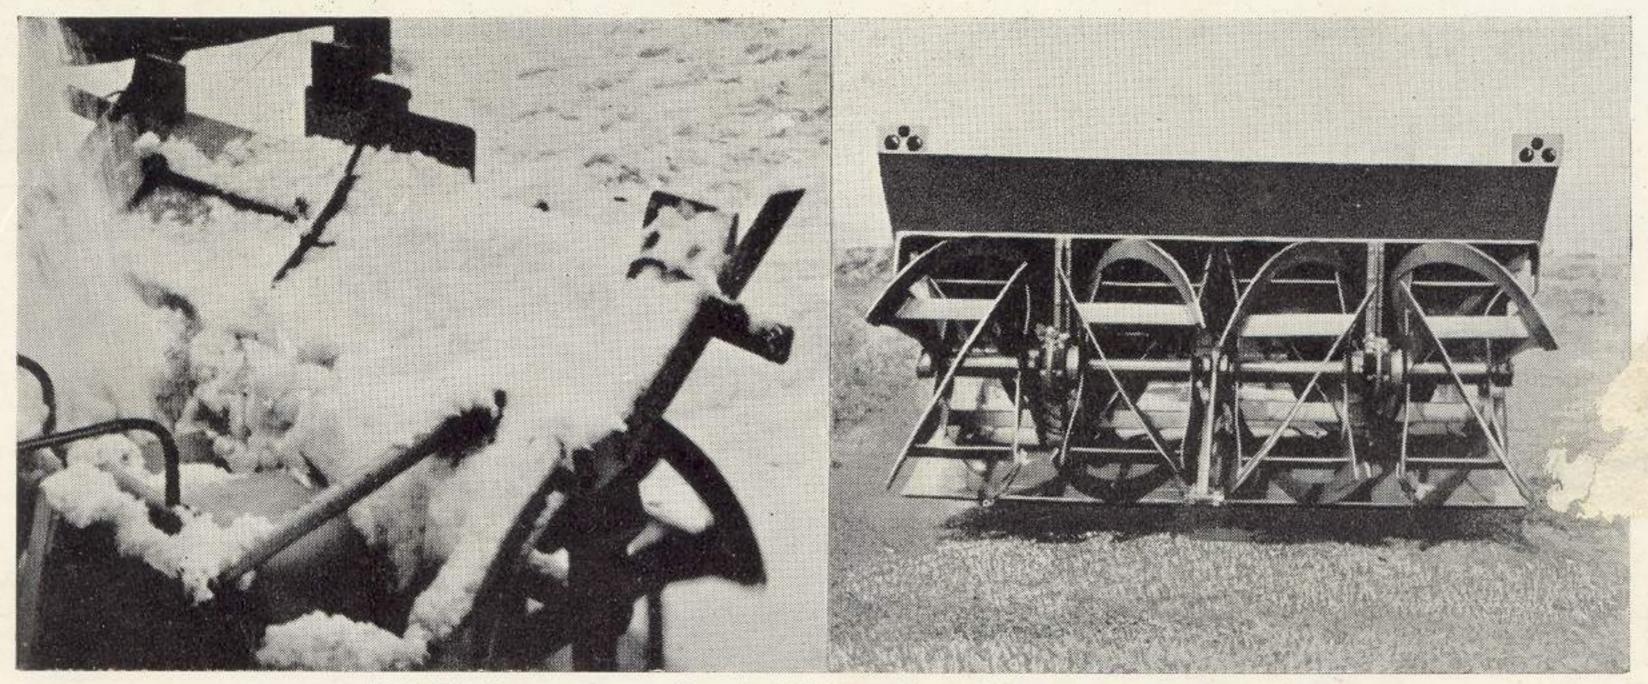

#### ROLBA Rotary Snowplough

| mance                               |                    |                          |
|-------------------------------------|--------------------|--------------------------|
| learing Width                       | 6' 7"              | (2·00 m.)                |
| learing Depth:<br>Normal<br>laximum | 2'<br>3'           | (I ·00 m.)<br>(I ·50 m.) |
| Clearing Capacity                   | 300 tons per hour. |                          |
| Ejecting Distance                   | 27'—30' (9.00—1    | 0.00 m.)                 |
| nical Data                          |                    |                          |

-. WY

Snow

Skid

Light

wheels

| Snow Ejecting Distance                                                   | 27 —30 (9.00—10.00 m.)                                                                                                        |
|--------------------------------------------------------------------------|-------------------------------------------------------------------------------------------------------------------------------|
| Technical Data                                                           |                                                                                                                               |
| Cutting Rotors: Number Diameter Revolving speed                          | 2 × 2<br>2' 9" (0 ·85 m.)<br>abt. 100 r.p.m.                                                                                  |
| Cutting Knives                                                           | "Snow-Boy" Mod. 2005 type                                                                                                     |
| Ejecting Turbines: Number Diameter Depth Number of vanes Revolving speed | 2<br>20" (0.50 m.)<br>10" (0.25 m.)<br>2 × 3<br>400 r.p.m. at 3,600 r.p.m.<br>engine speed.                                   |
| Snow Ejecting Nozzles                                                    | 2 (swivelling).                                                                                                               |
| Plough Gears                                                             | main plough (reduction) chain case incorporated in plough frame.  2 bevel reduction gearboxes on cutter axle.                 |
| Shear Bolts                                                              | provided on the 2 shearing pin couplings.                                                                                     |
| Snow Plough Hydraulics                                                   | 2 dual-acting hydraulic rams,<br>one for turning the 2 ejector<br>nozzles, and one for lifting<br>and lowering of the plough. |
| Scraper Bar                                                              | I, metal.                                                                                                                     |