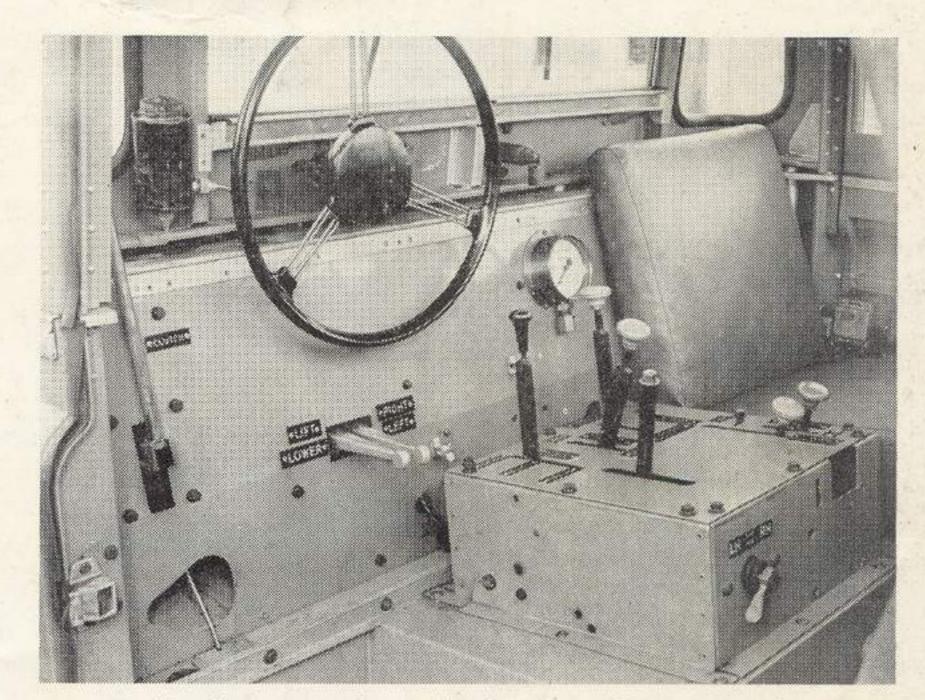

Swivelling seat for passenger | operator

Duplicate steering wheel and auxiliary controls

The auxiliary transmission system and the hydraulic equipment are hidden in the rear body section, covered by a metal canopy. The useful load-carrying space in the rear body of the Land-Rover is therefore still available.

Additional Fuel Tank ...

Standard fuel tank removed and replaced by two separate 20 gallon tanks, one on each wheelbox. Fuel supply through change-over tap.

Duplicate Steering Wheel

A second steering wheel positioned on back of cab. with chain and sprocket drive fixed permanently to outside of cab base and concealed under metal cover. Out-put spindle of secondary steering unit coupled to main steering wheel by quickly detachable shaft and universal couplings. Thus, for normal driving the steering system remains as standard.

Modified Rear window...

Auxiliary Controls

Standard truck cab sliding rear window replaced by a single plate of Triplex Safety Glass. Twin windscreen wipers fitted on the cab rear.

Hand-operated clutch lever for plough. On the other side, speed control. This single control for the flow of variable delivery pump gives full speed range in either forward or rearward direction. Levers for operation of the dog clutches in the transmission and for the selection of high or low ratios in the transfer boxes emerging from the centre seat box. Plough ram control levers directly in front of oper

Auxiliary driving lights on cab roof for night-week. Standard Land-Rover 5-pin plug and socket provided at rear of vehicle for lighting services on plough.

Towing Arrangement ...

Additional Lights

2" ball-type coupling fitted for towing the plough. Stabilizer bars between brackets on rear of Land-Rover and plough preventing articulation of plough unit during snow clearing.