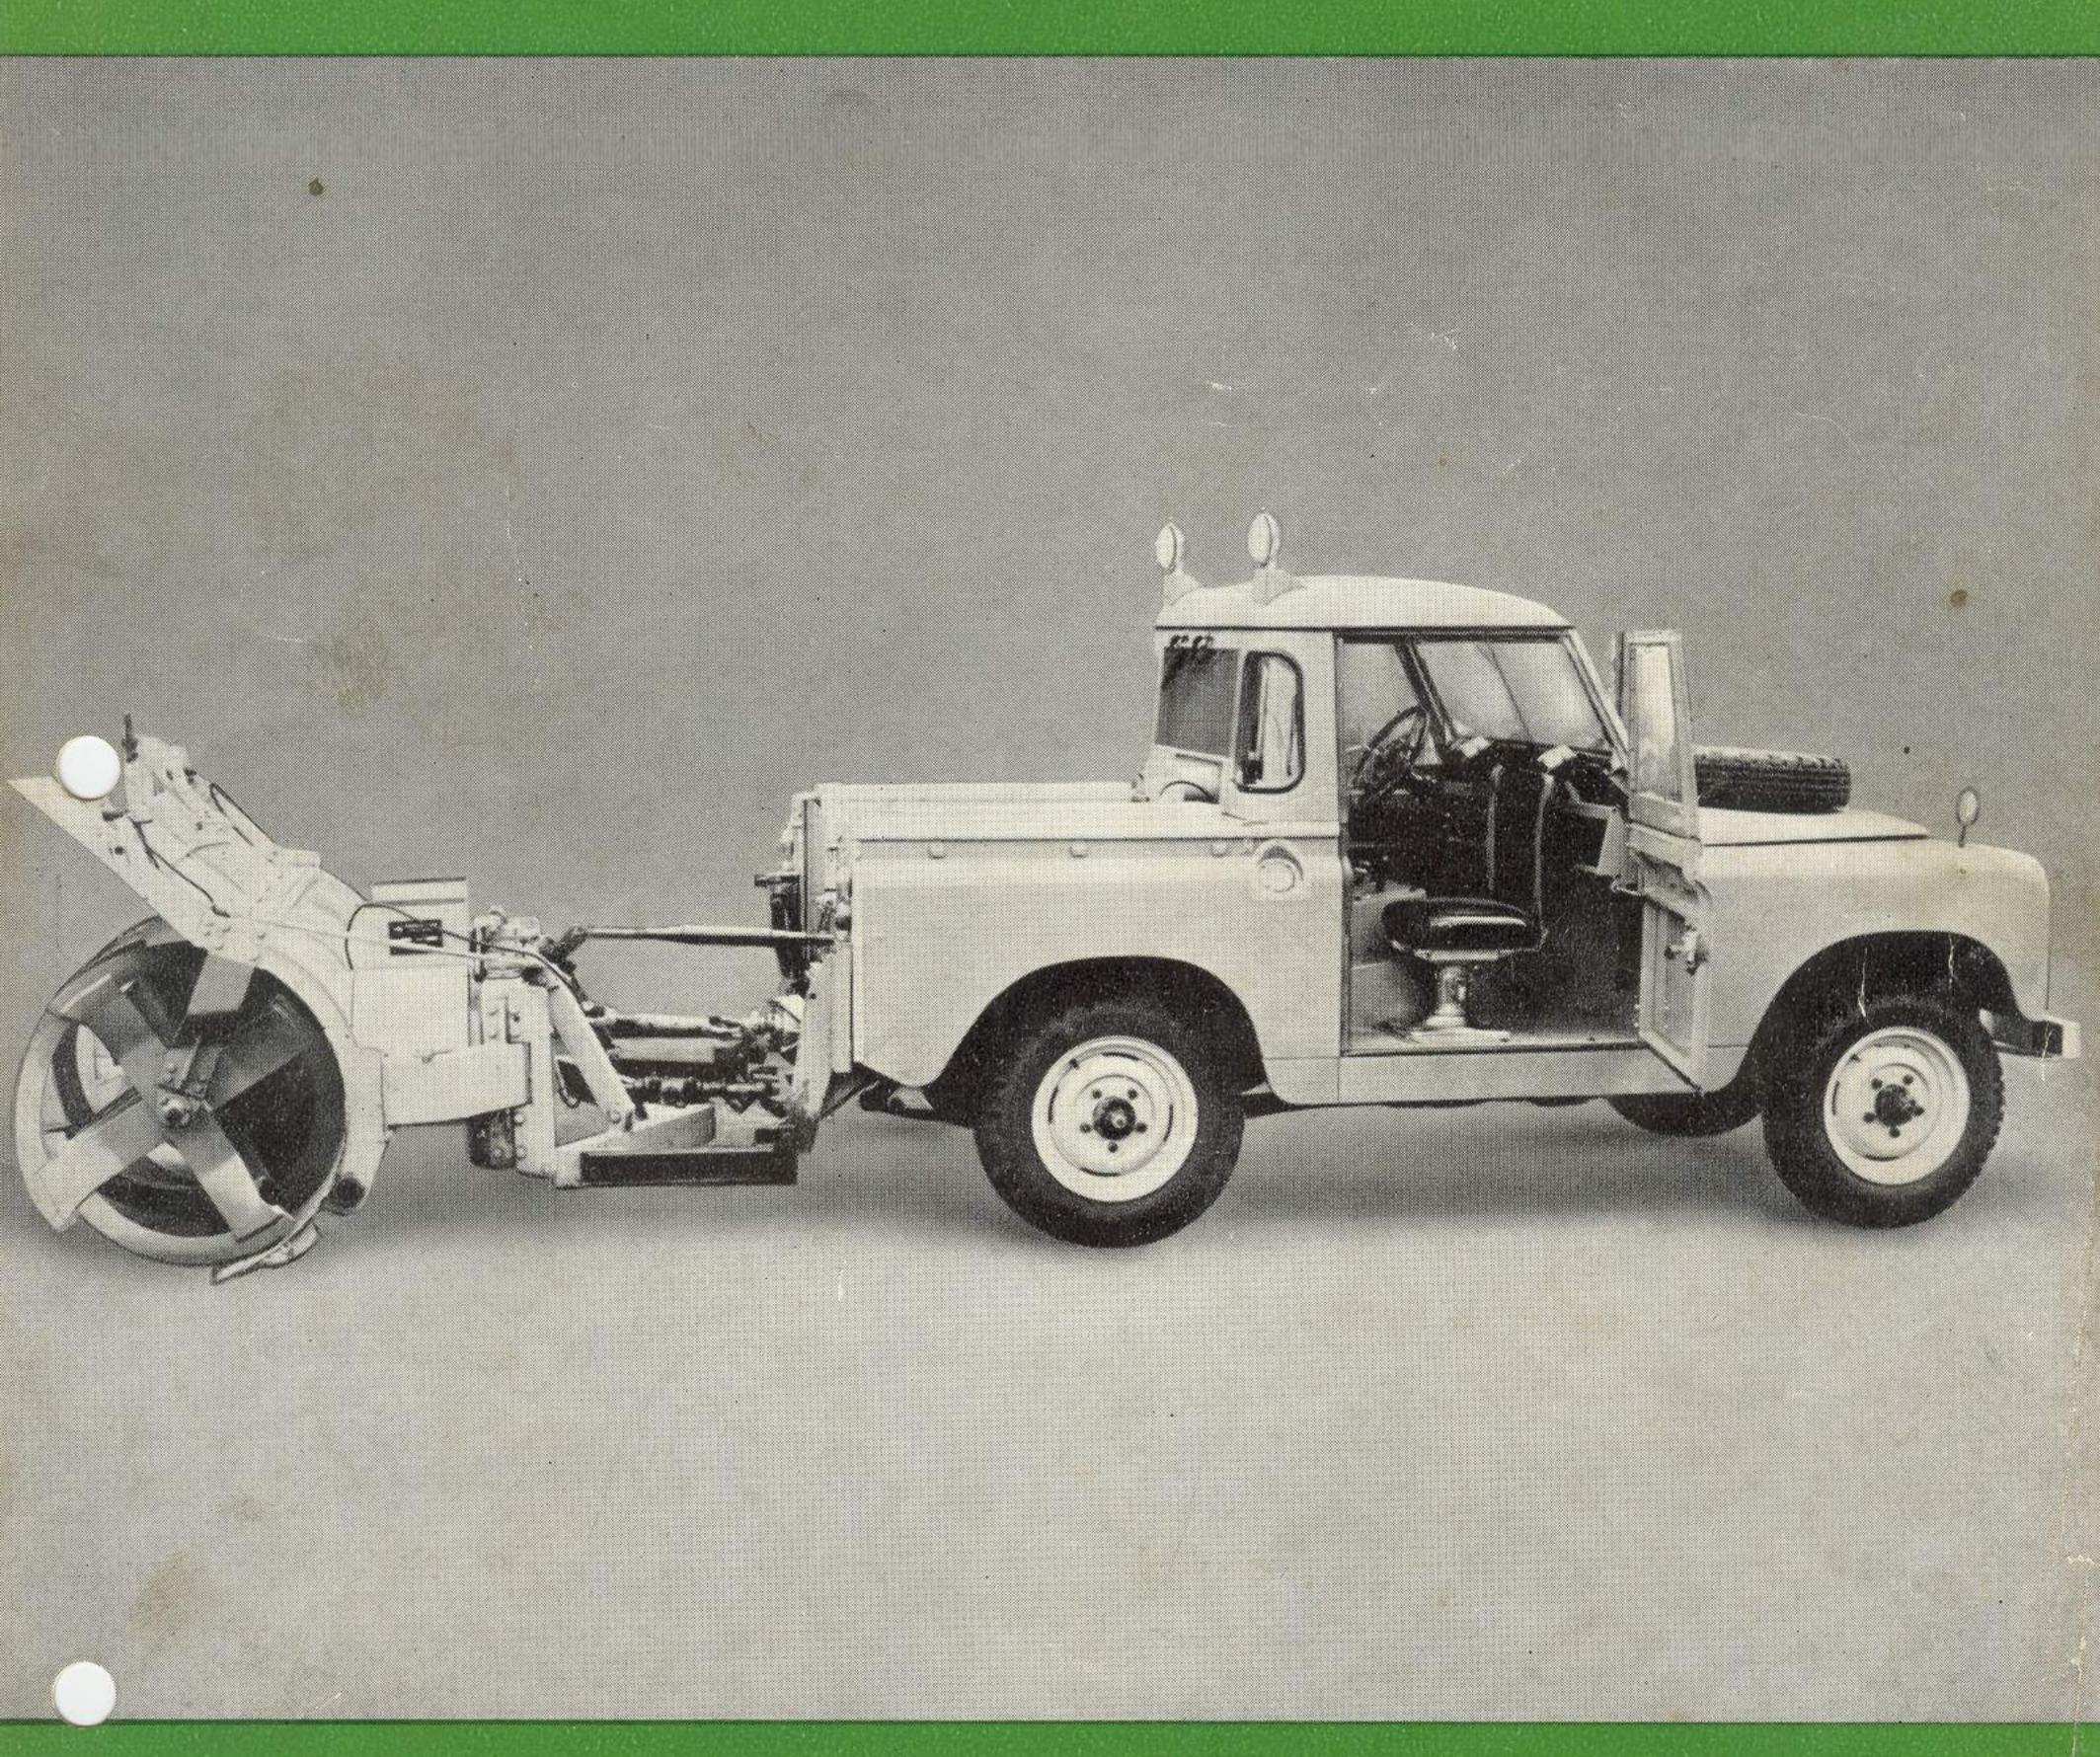

#### The machine consists of:-

- the ROLBA Rotary Snowplough Attachment and
- the LAND-ROVER 4-wheel drive Vehicle suitably converted\* for operating the Rotary Attachment, and including, in particular, a mechanical transmission from the main vehicle engine to the attachment via the vehicle power take-off, and an auxiliary, hydrostatic transmission for driving the road wheels during ploughing.

#### MOBILITY

The snowblower attachment forms a trailer, with two detachable pneumatic-tyred wheels on its sides. Thanks to this the snowblower can be towed to the working site at high speed, and a separate trailer for transporting the equipment is not required.

On arrival at the working site, the snowblower attachment is locked to the back of the vehicle by means of stabilizer bars, and the plough wheels are removed.

> The steering wheel is then coupled via a shaft to a duplicate steering wheel at the back of the passenger's seat. This seat is reversed so that from it, the operator can control the unit while ploughing in the direction of the snow blower attachment at the rear of the Land-Rover. The plough therefore does not have to be shunted from its position at the back of the vehicle to the

Swivelling seat for passenger | operator

Duplicate steering wheel and auxiliary controls

The auxiliary transmission system and the hydraulic equipment are hidden in the rear body section, covered by a metal canopy. The useful load-carrying space in the rear body of the Land-Rover is therefore still available.