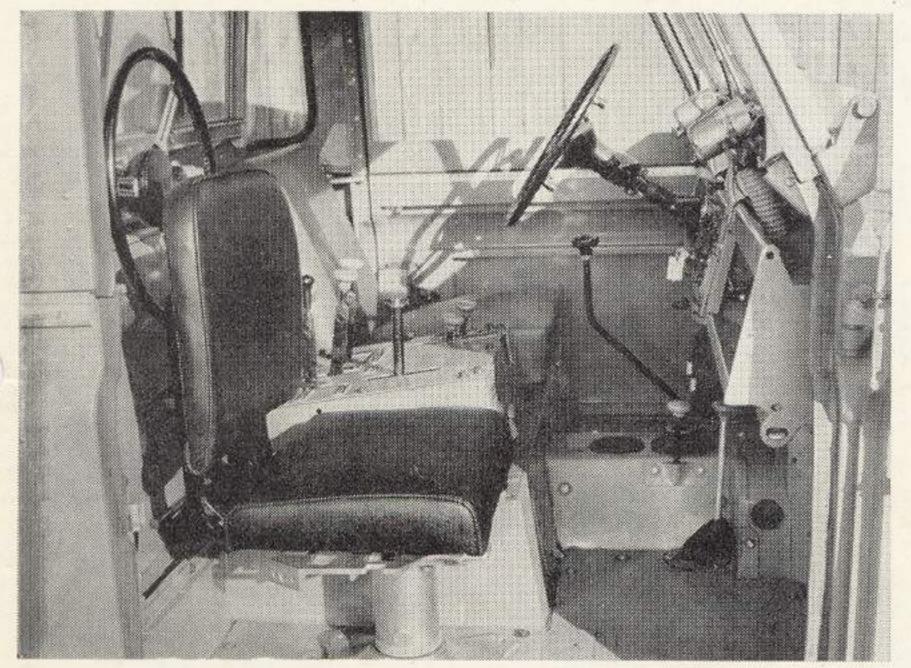

Swivelling seat for passenger | operator

Duplicate steering wheel and auxiliary controls

The auxiliary transmission system and the hydraulic equipment are hidden in the rear body section, covered by a metal canopy. The useful load-carrying space in the rear body of the Land-Rover is therefore still available.

type. Hydrostatic Motor Hydrostatic Transmissions Ltd. M.1875/C 5-cylinder radial, high torque, low speed unit.

High pressure wire-braided Pipes flexible hose.

> Seat box cut away down to the floor. Seat fitted which can swivel to face forwards or rearwards.

Additional Fuel Tank ...

Standard fuel tank removed and replaced by two separate 20 gallon tanks, one on each wheelbox. Fuel supply through change-over tap.

Duplicate Steering Wheel

A second steering wheel positioned on back of cab. with chain and sprocket drive fixed permanently to outside of cab base and concealed under metal cover. Out-put spindle of secondary steering unit coupled to main steering wheel by quickly detachable shaft and universal couplings. Thus, for normal driving the steering system remains as standard.

Modified Rear window...

Auxiliary Controls

Standard truck cab sliding rear window replaced by a single plate of Triplex Safety Glass. Twin windscreen wipers fitted on the cab rear.

Hand-operated clutch lever for plough. On the other side, speed control. This single control for the flow of variable delivery pump gives full speed range in either forward or rearward direction. Levers for operation of the dog clutches in the transmission and for the selection of high or low ratios in the transfer boxes emerging from the centre seat box. Plough ram control levers directly in front of oper