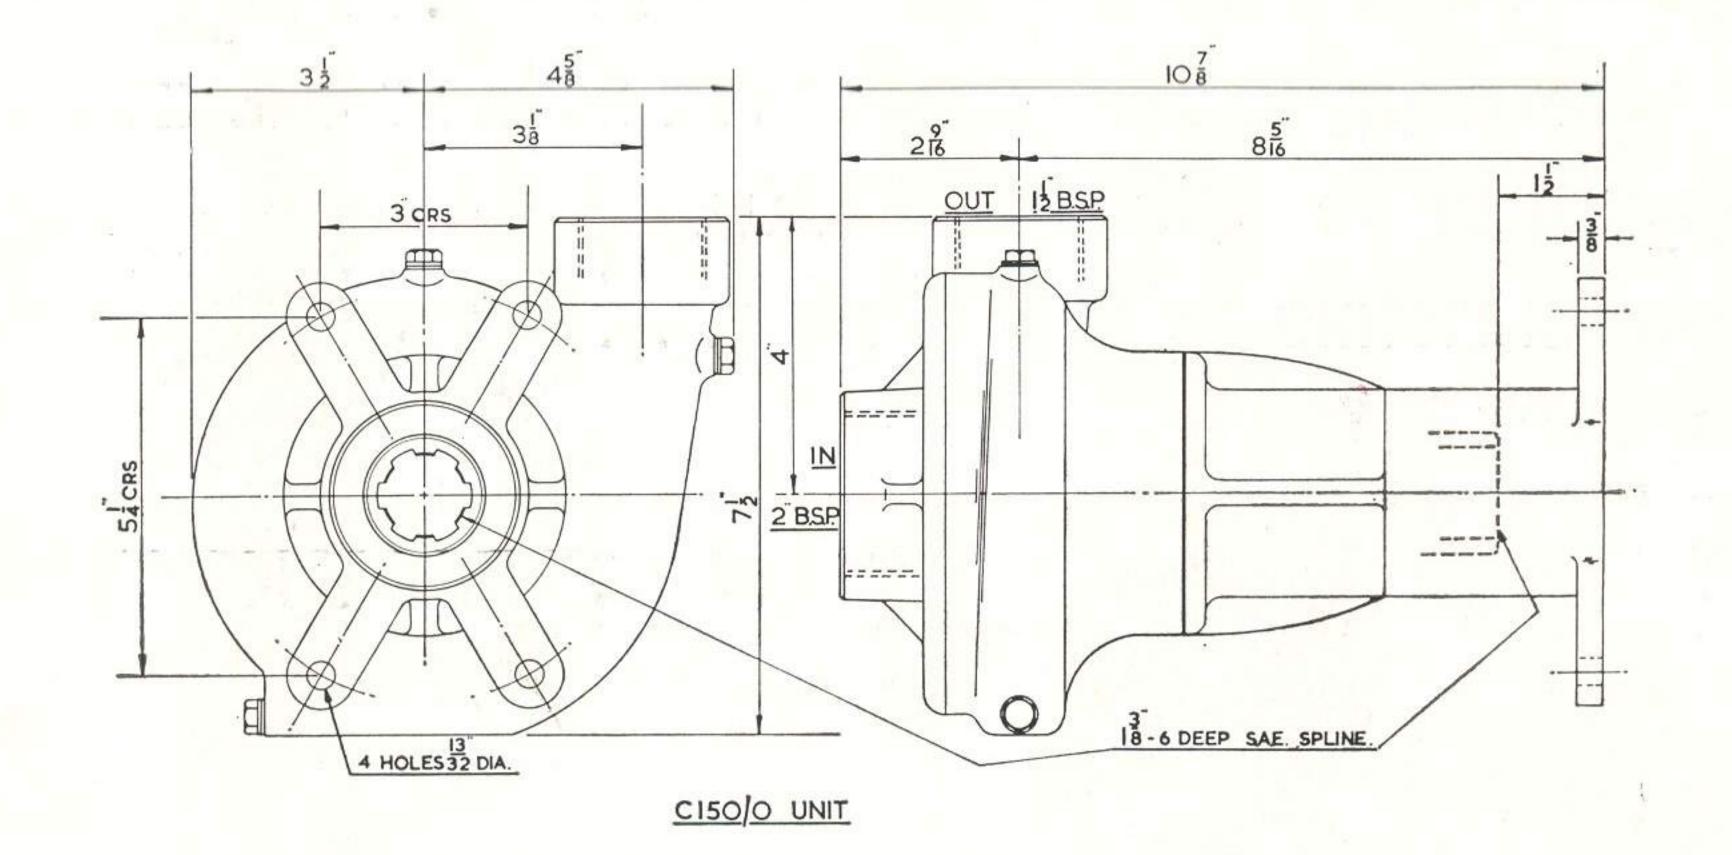

### SPECIFICATION & DETAILS OF THE CI50/OA **AUTOMETRIC Centrifugal Pump with Single Shrouded Impeller**

**\* STORAGE PUMPING \* LOW PRESSURE WASHDOWN \* LIQUIDS TRANSFER \* IRRIGATION** 

### **\* IMPELLER FOR SLUDGES AND SUSPENSIONS \* MECHANICAL SHAFT SEAL \* SEALED BALL AND NEEDLE ROLLER BEARINGS \* NO BEARINGS IN THE FLUID**

WEIGHTS & CASE DIMENSIONS FOR EXPORT. Net Wt. 27lbs. Gross Wt. 42lbs. Case Size 13" x 10" x 10"