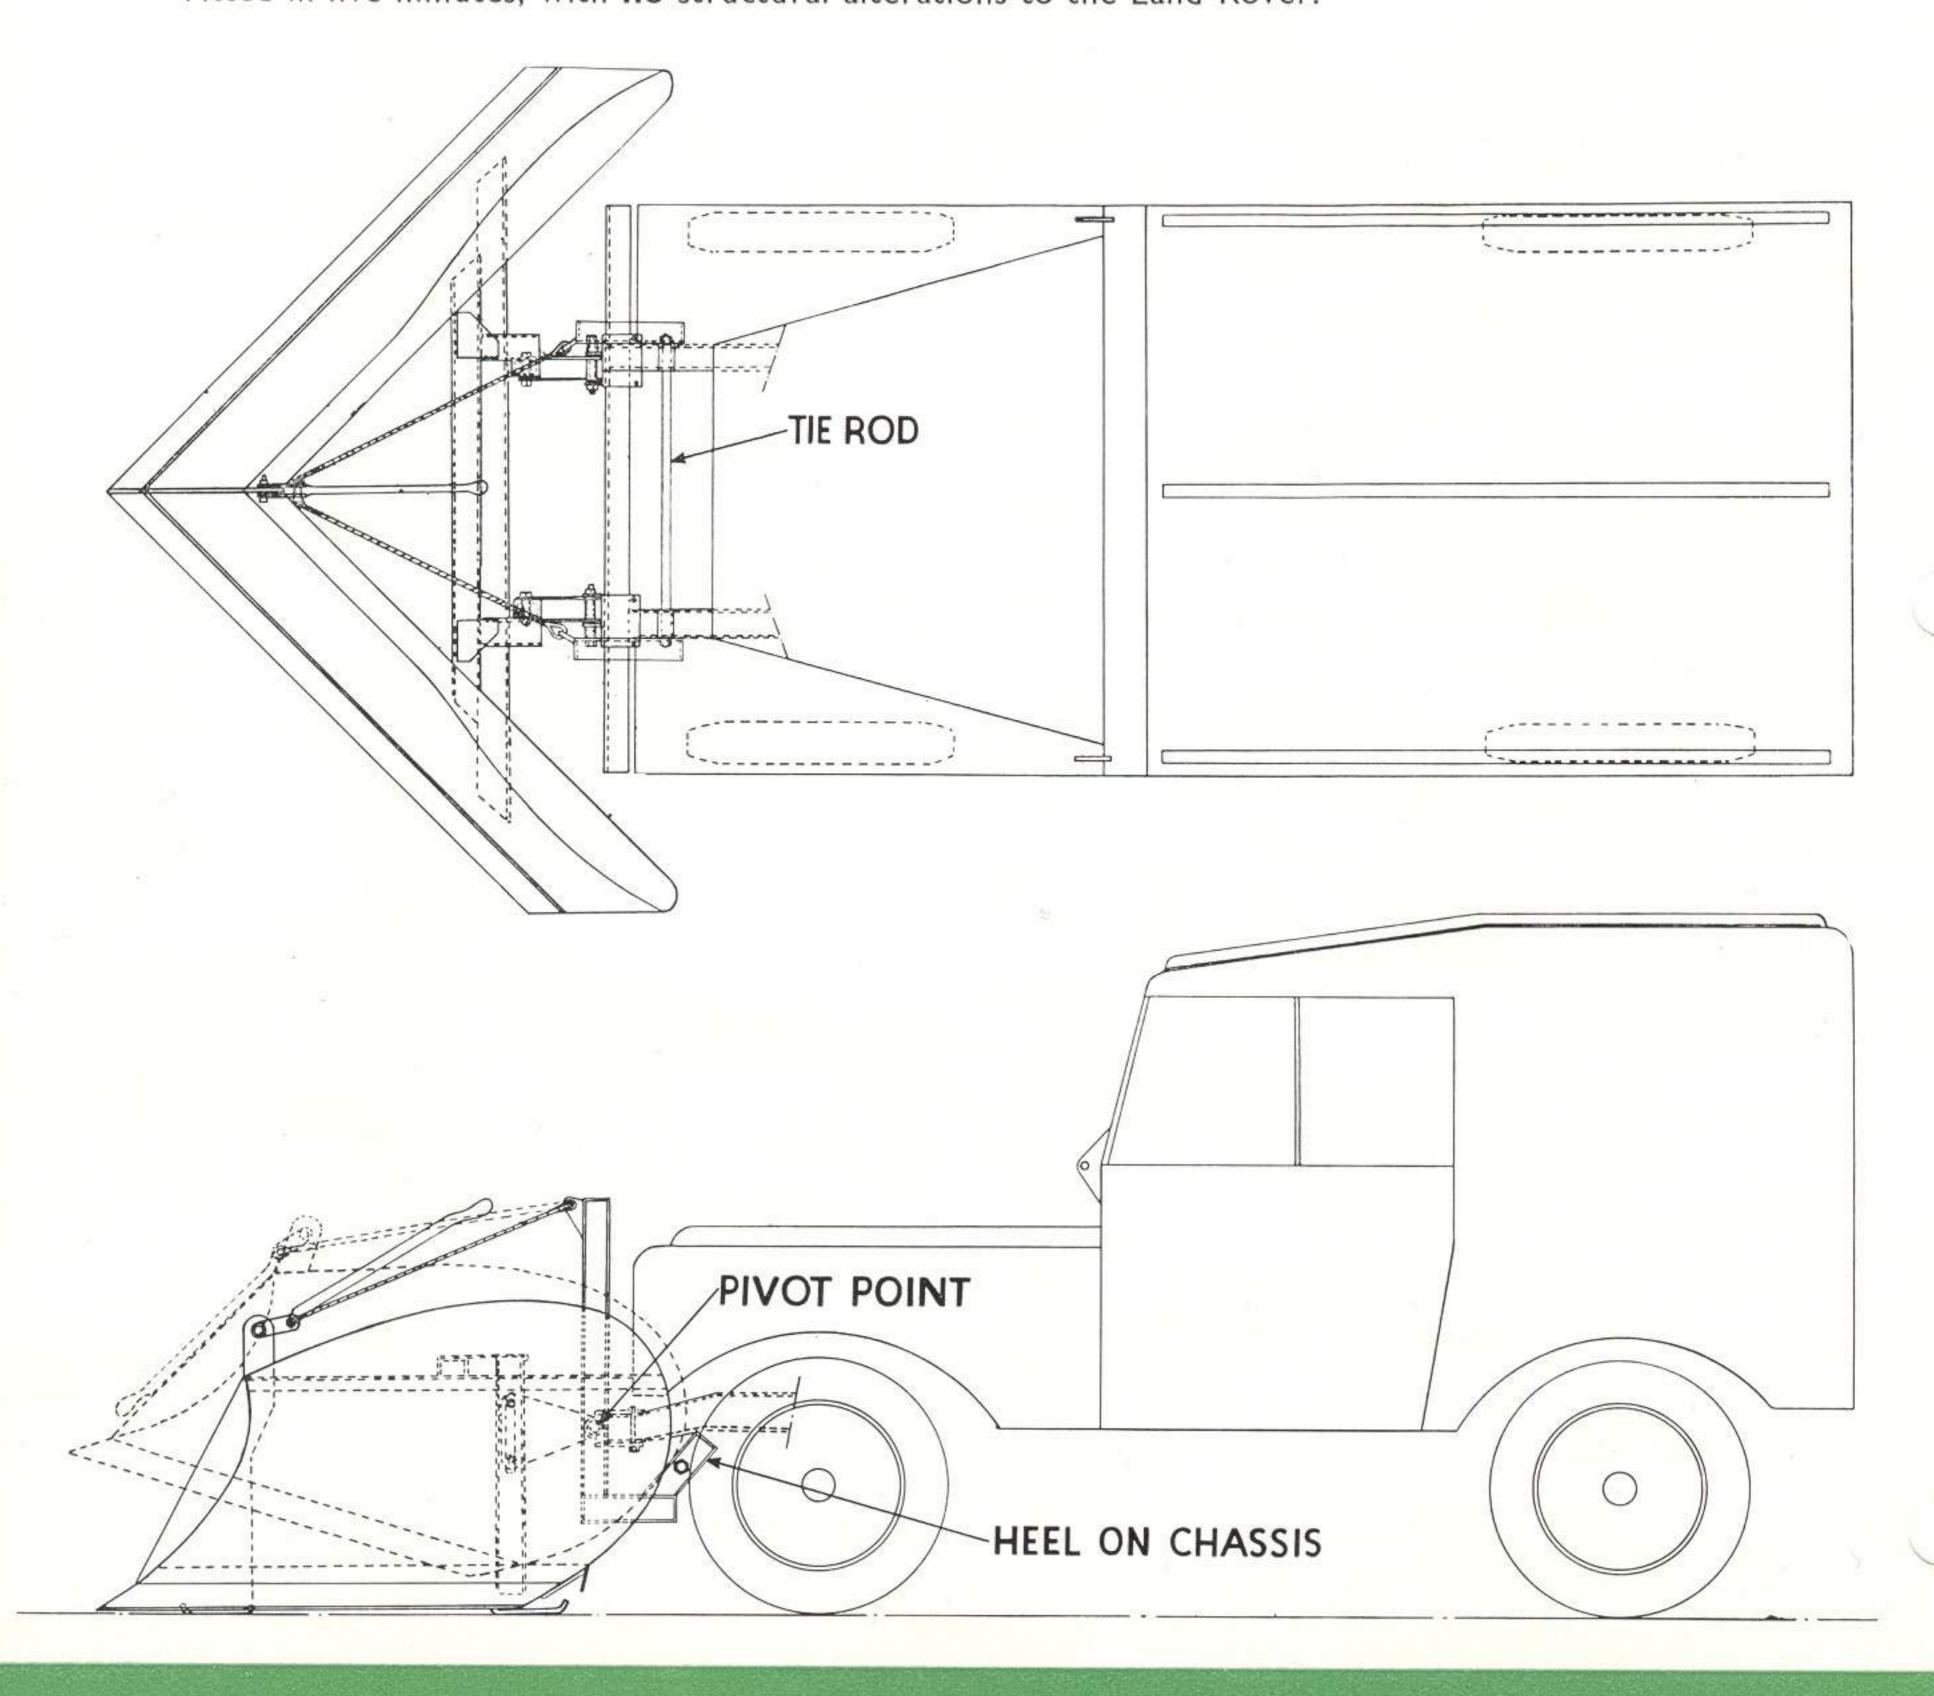

A specially designed "V" type blade ensures ploughing stability through drifted snow, at speed of 25 m.p.h., and throws the snow well clear of the roadway.

TECHNICAL LIBRARY

## Specifications and Details

All steel welded construction for long life and heavy duty, with all parts renewable.

Specification: Width of blade — 7' 6"

Depth of blade — 2' 6"

Weight — 460 lbs.

Fitted in five minutes, with no structural alterations to the Land Rover.