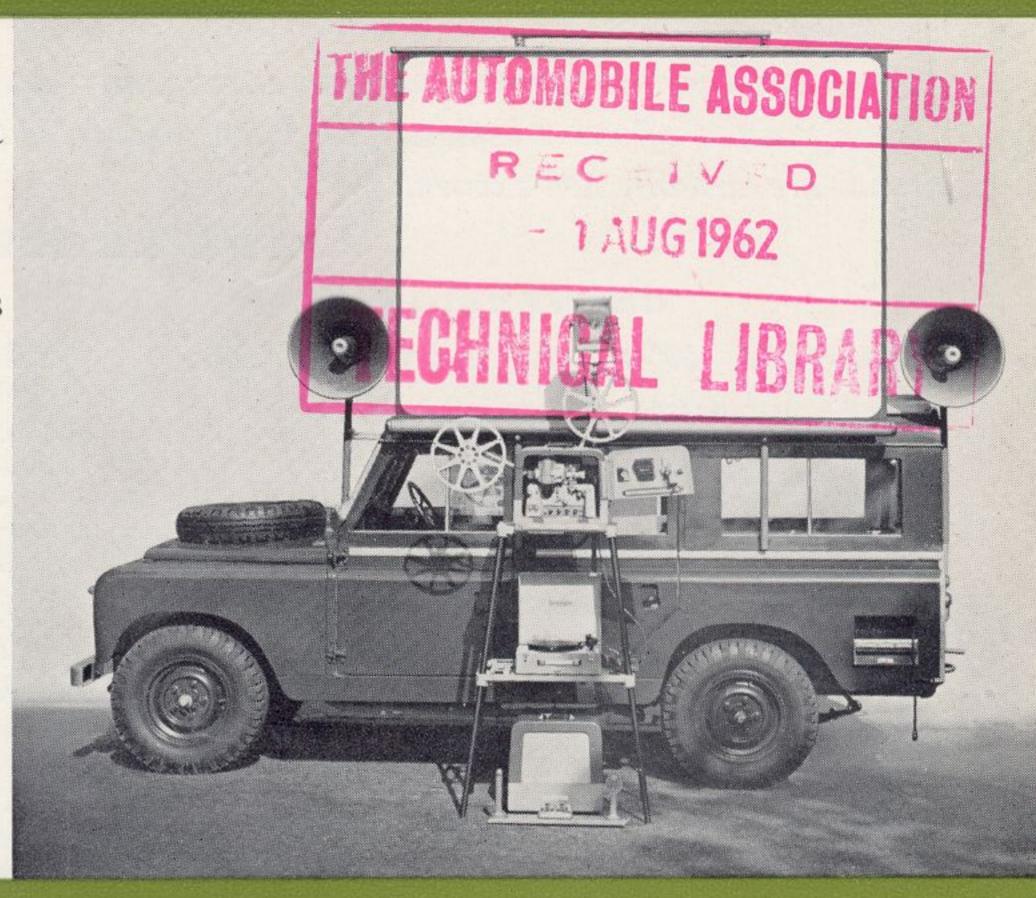

# TYPE LR 109 631SP

#### CONVERSION

LAND-ROVER 109" STATION WAGON fitted with: Land-rover extras as detailed below—

Alloy platform on roof with access treadplate on forward section; screen and loudspeaker mounting assembly; 3 kVA. alternator and control panel; power wiring in flexible metallic conduit; automatic accelerator stop (while generating); floatation mounted, dustproof cabinet for stowage of delicate items of equipment; stowage facilities for all ancillary equipment and spares; built-in cable drum.

## EQUIPMENT

Bell & Howell Model 631 SP opt/mag playback projector, complete with cabinet loudspeaker, 2" and 3" lenses. Bellmont high level projector stand. 1.25 kVA. transformer with meter and tapping switch. Two re-entrant weatherproof speakers.  $8' \times 6'$  matt surface tubular screen. Floodlight and mounting assembly. Microphone, floorstand and matching unit. Rewinder and splicer. Set of ancillary cables. Power supply distribution box. Complete set of spares and accessories, tools, service manuals, diagrams and operating instructions.