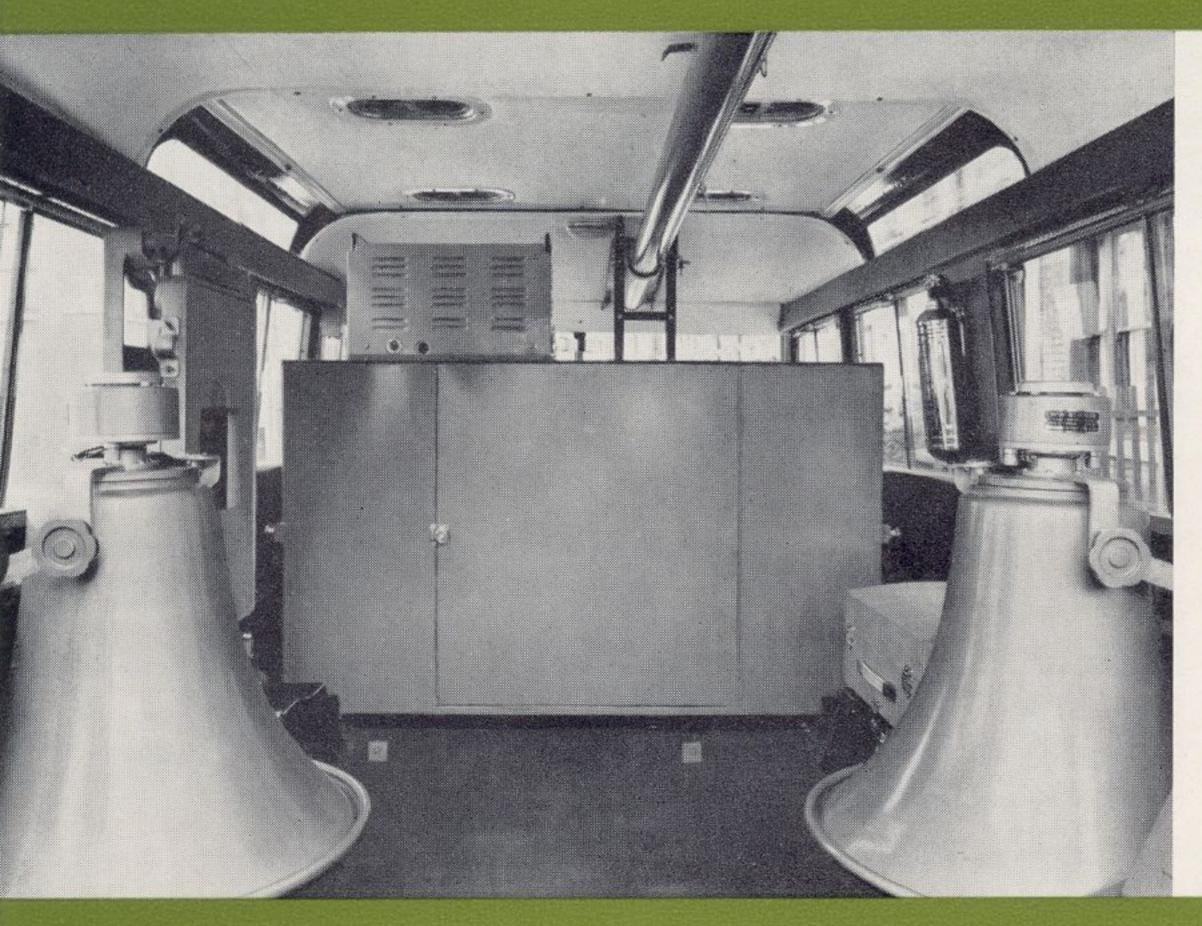

Alternative mounting positions for the re-entrant speakers are fitted to the roof for making public announcements while travelling.

Although the unit may be operated by one man, seating is provided for three, while sufficient space is available for personal luggage, display material, etc.

## EQUIPMENT

Bell & Howell Model 631 SP opt/mag playback projector, complete with cabinet loudspeaker, 2" and 3" lenses. Bellmont high level projector stand. 1.25 kVA. transformer with meter and tapping switch. Two re-entrant weatherproof speakers.  $8' \times 6'$  matt surface tubular screen. Floodlight and mounting assembly. Microphone, floorstand and matching unit. Rewinder and splicer. Set of ancillary cables. Power supply distribution box. Complete set of spares and accessories, tools, service manuals, diagrams and operating instructions.