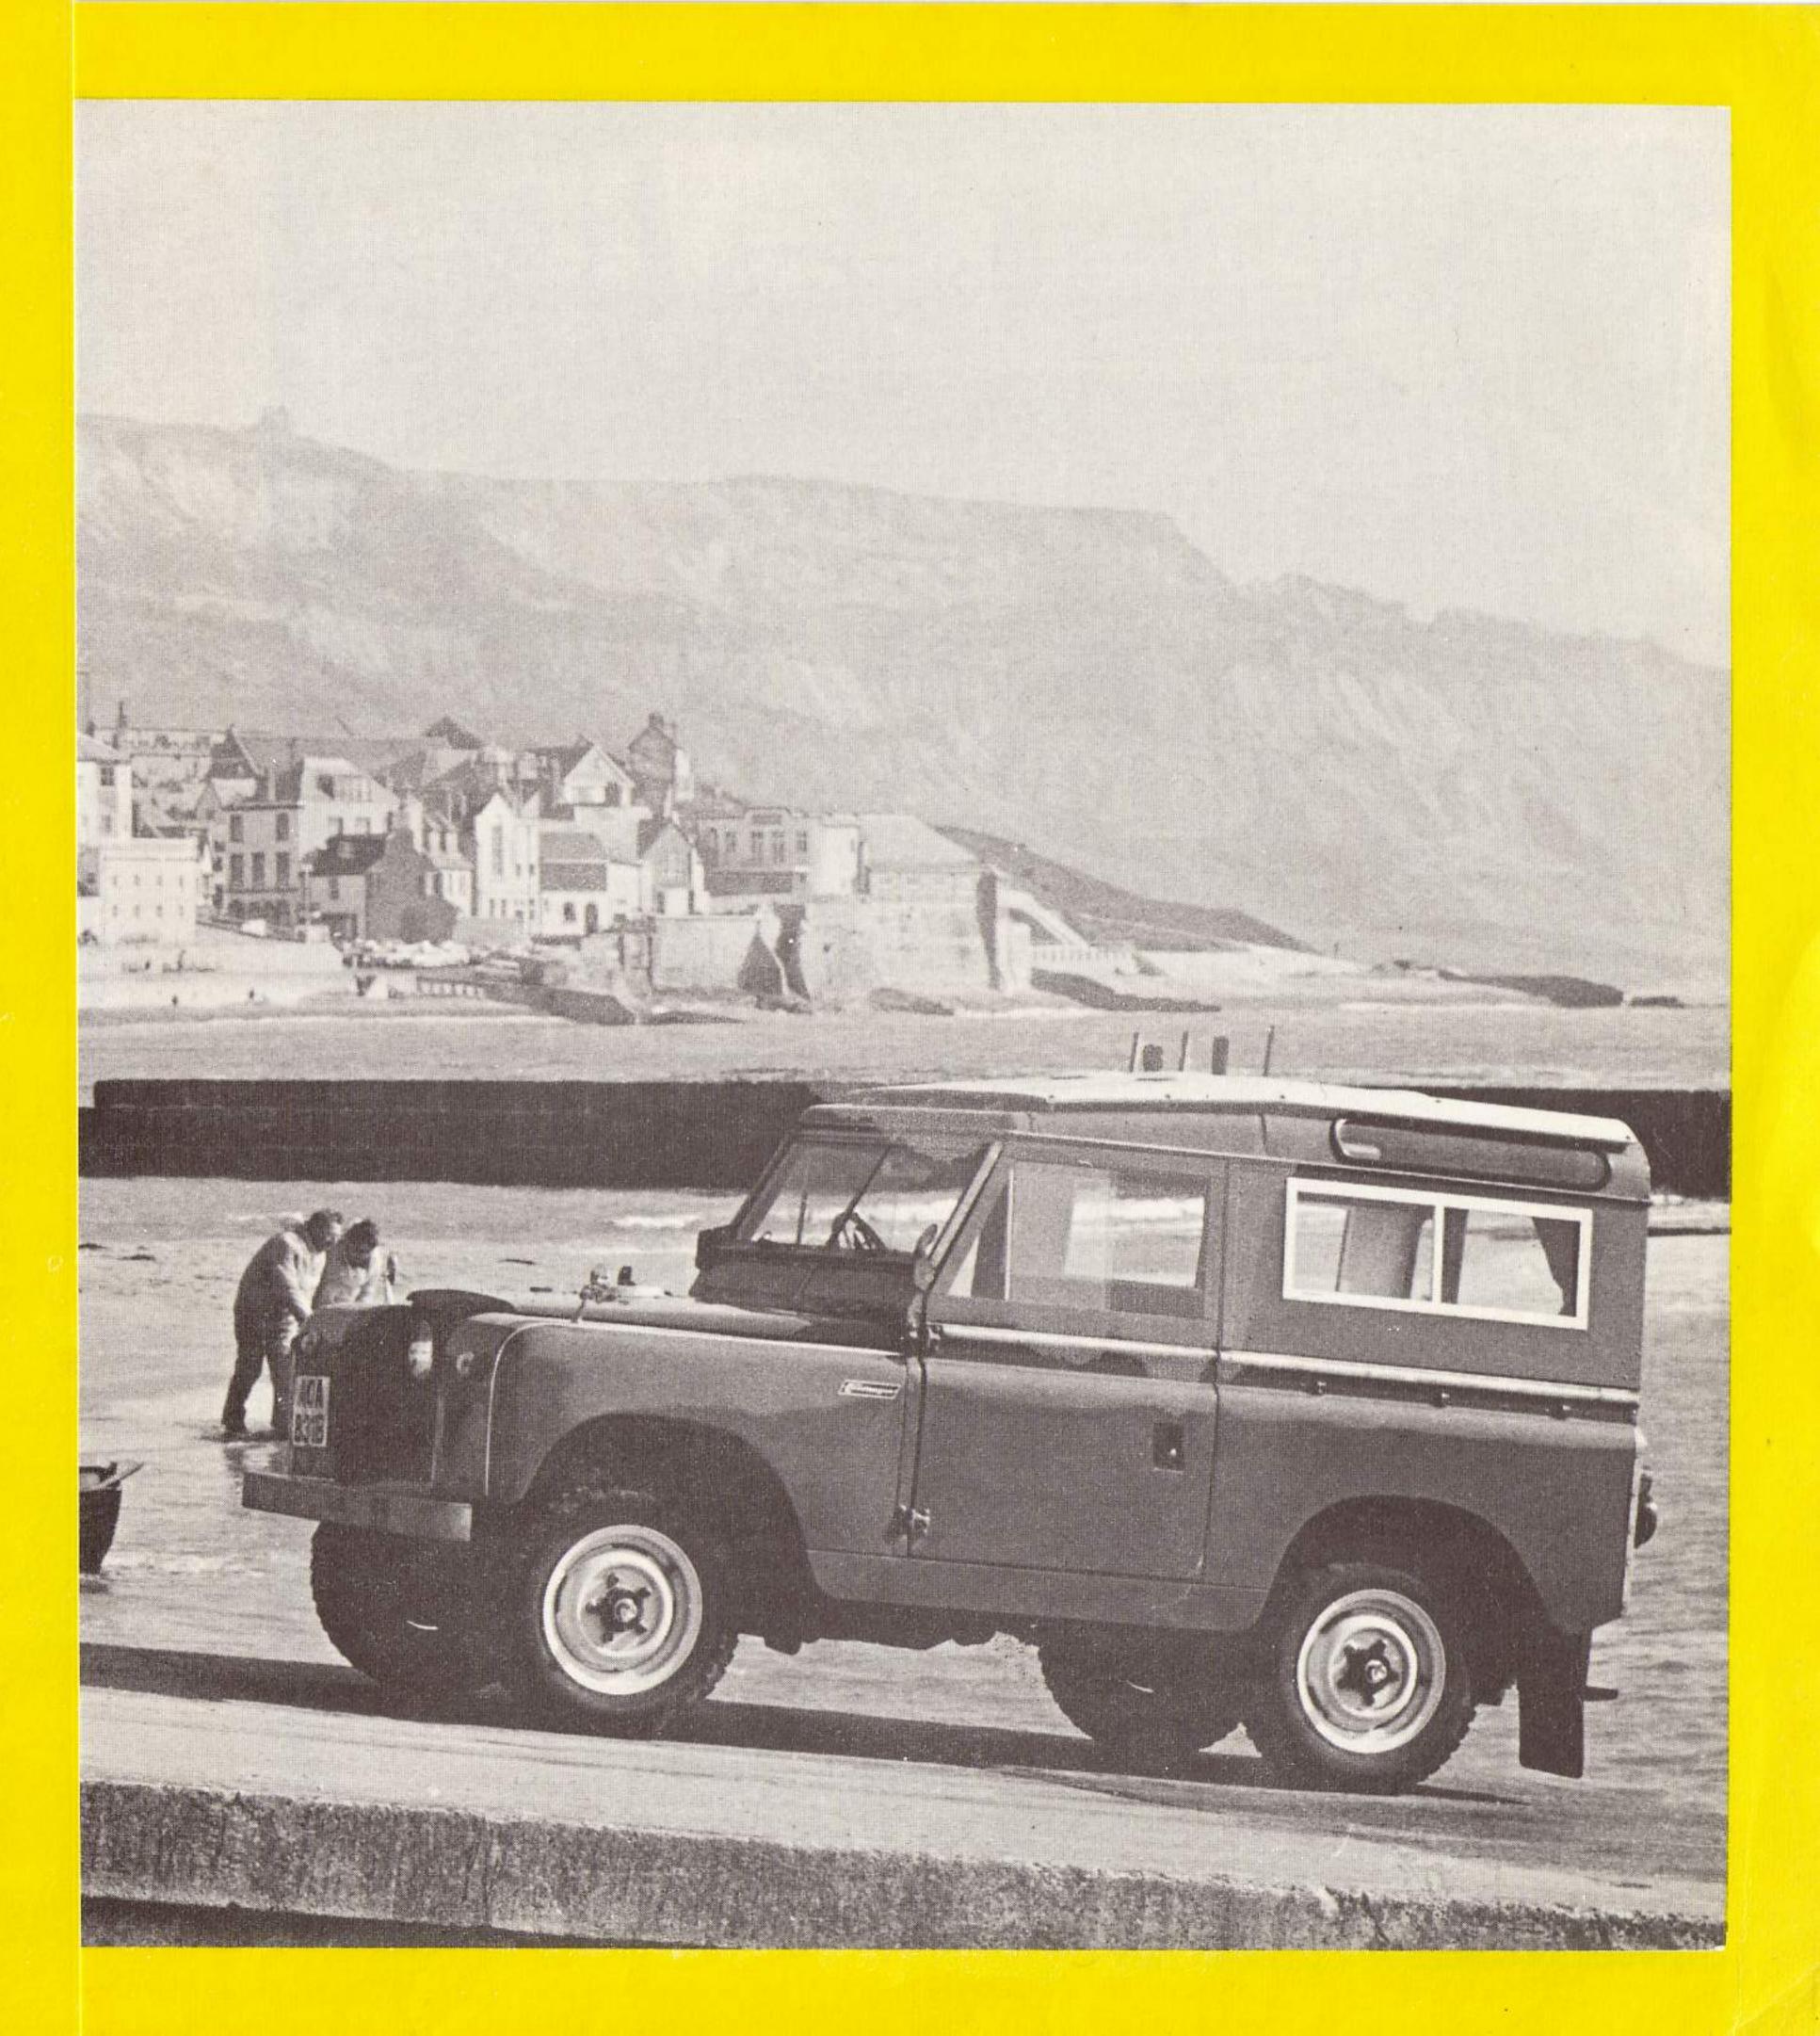

THE MINI-CARAWAGON is the go-anywhere vehicle with saloon car convenience plus full day and overnight facilities for two, in addition to the towing and carrying capacity well known of the Land-Rover.

THE SMALLER BROTHER OF THE CARAWAGON, PROVIDES:-Luxury seat-

The Mini-Carawagon size makes it the ideal town car for present day traffic conditions; the high seating position gives superb visibility and the massive bumpers and separate box section chassis give a high margin of safety.