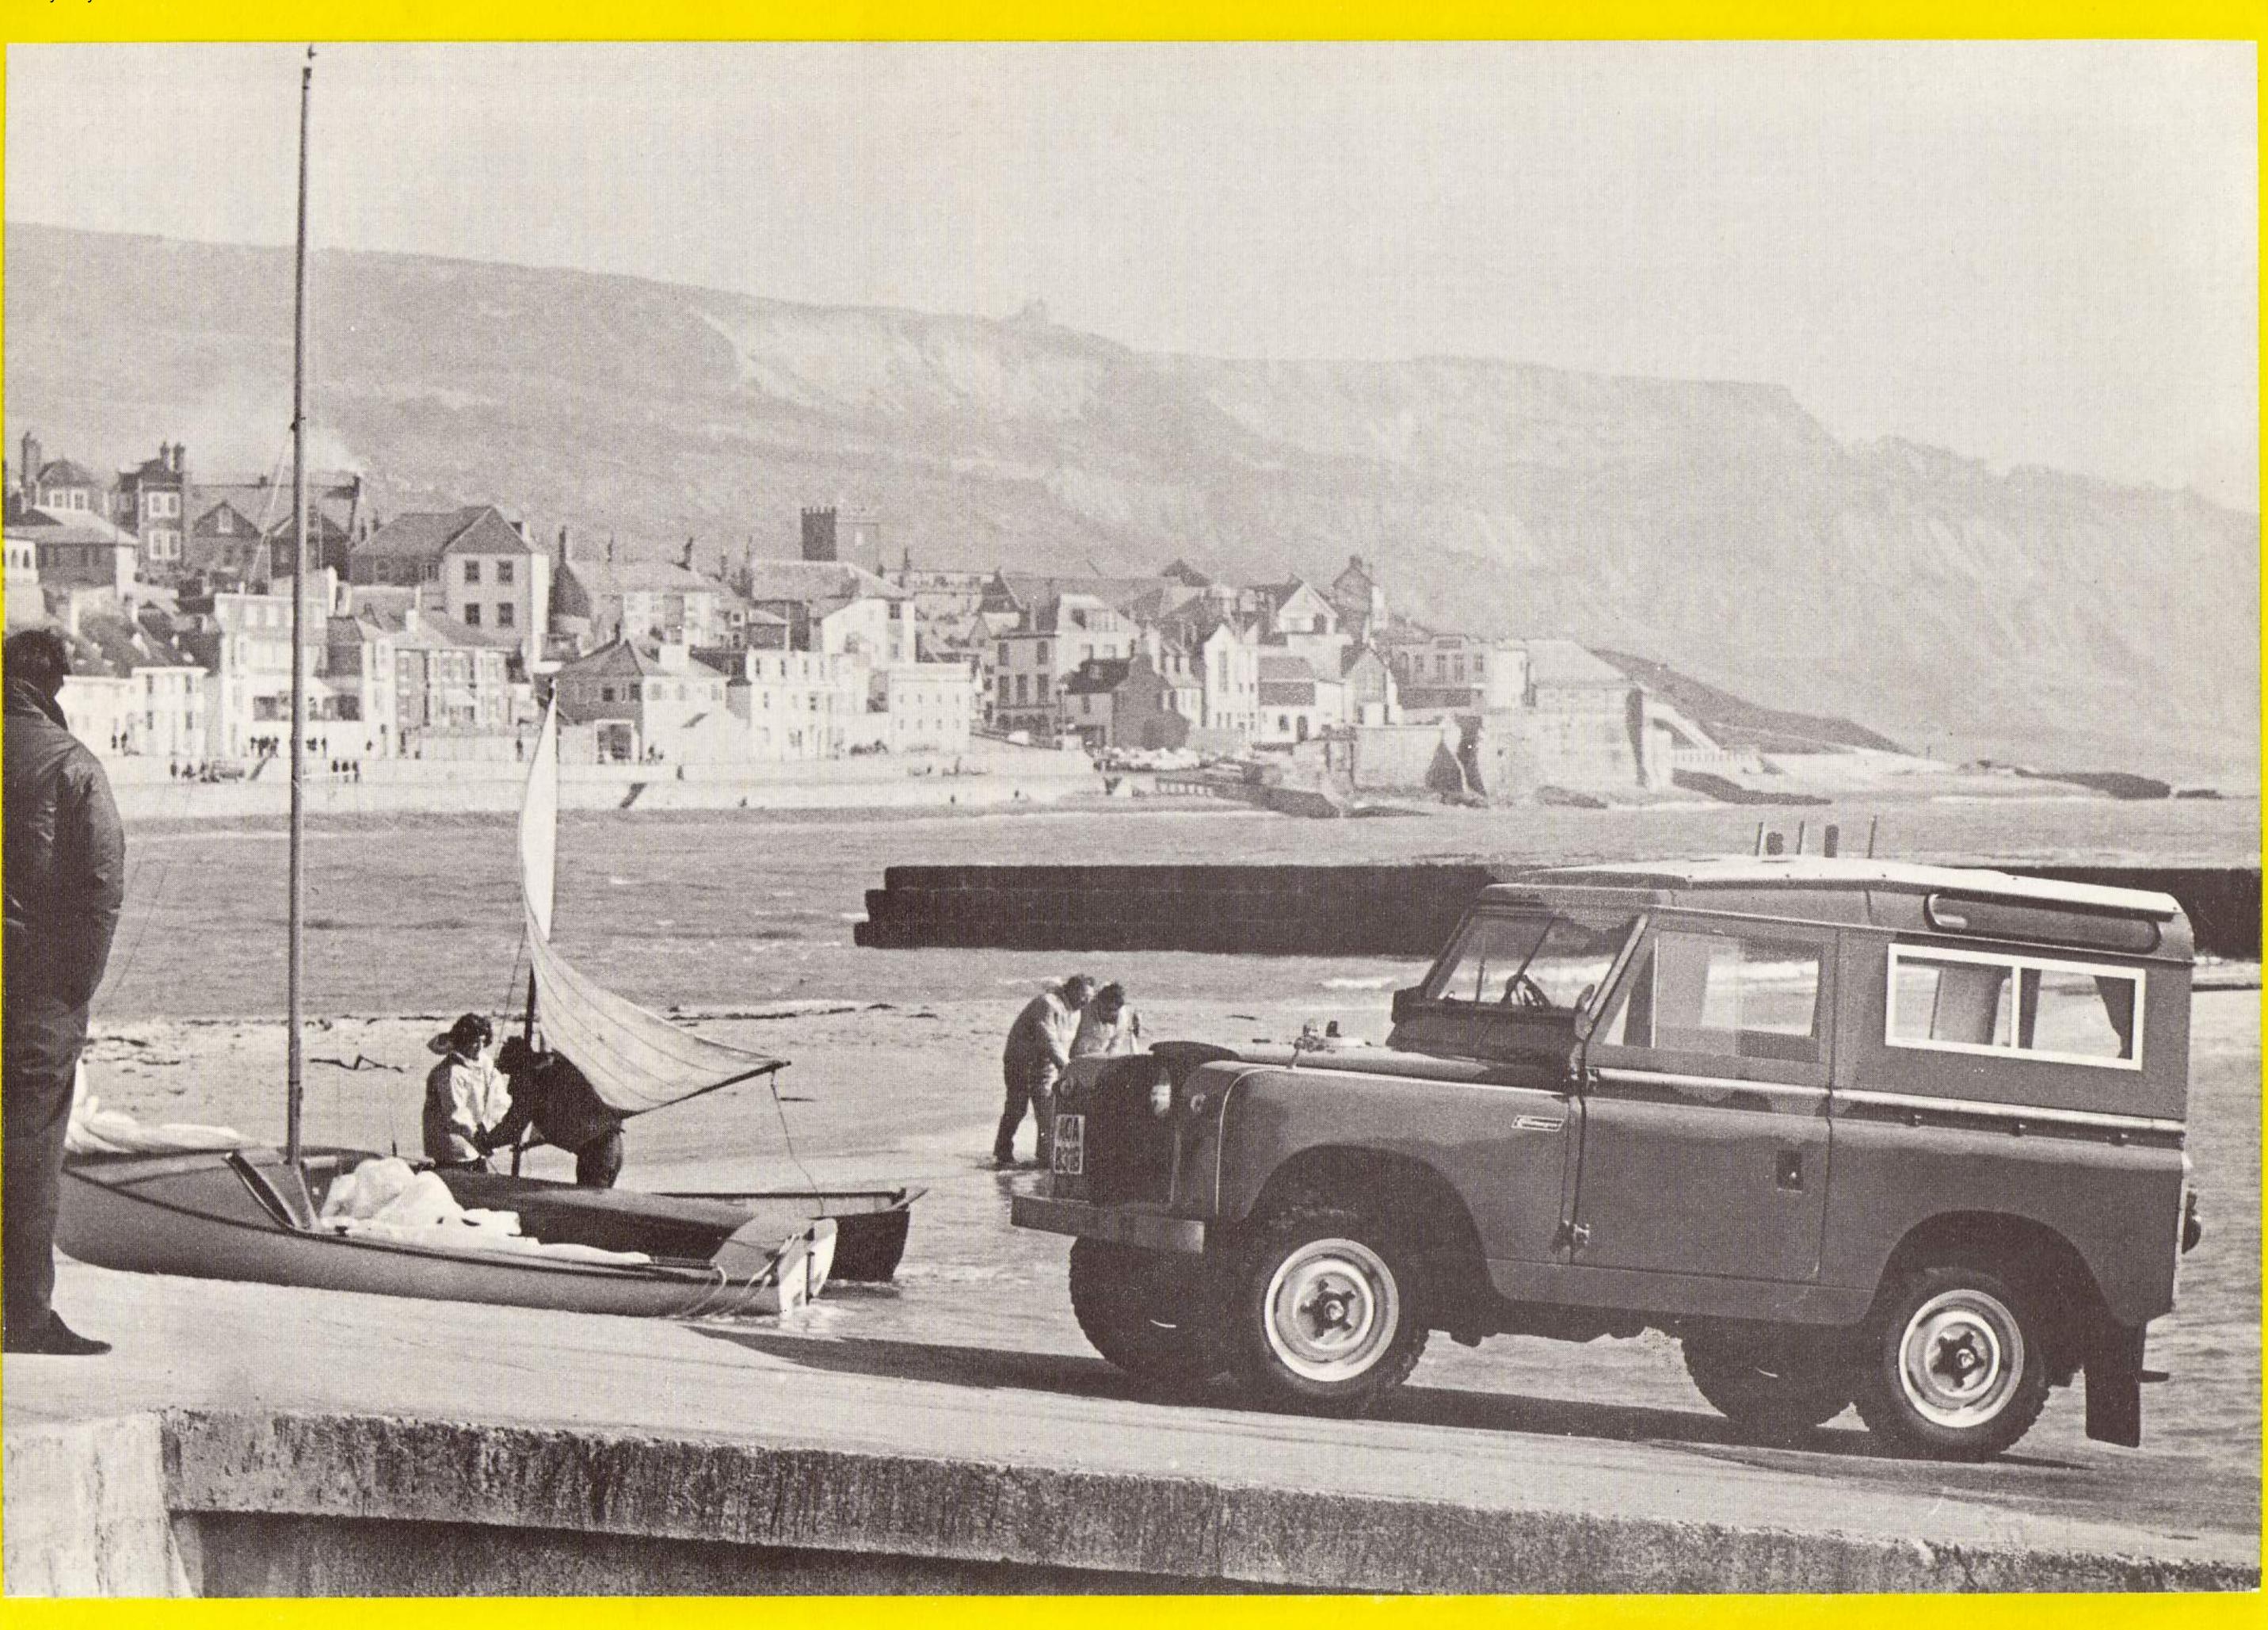

THE MINI-CARAWAGON is the go-anywhere vehicle with saloon car convenience plus full day and overnight facilities for two, in addition to the towing and carrying capacity well known of the Land-Rover.

THE SMALLER BROTHER OF THE CARAWAGON, PROVIDES:-Luxury seat-

The Mini-Carawagon size makes it the ideal town car for present day traffic conditions; the high seating position gives superb visibility and the massive bumpers and separate box section chassis give a high margin of safety.