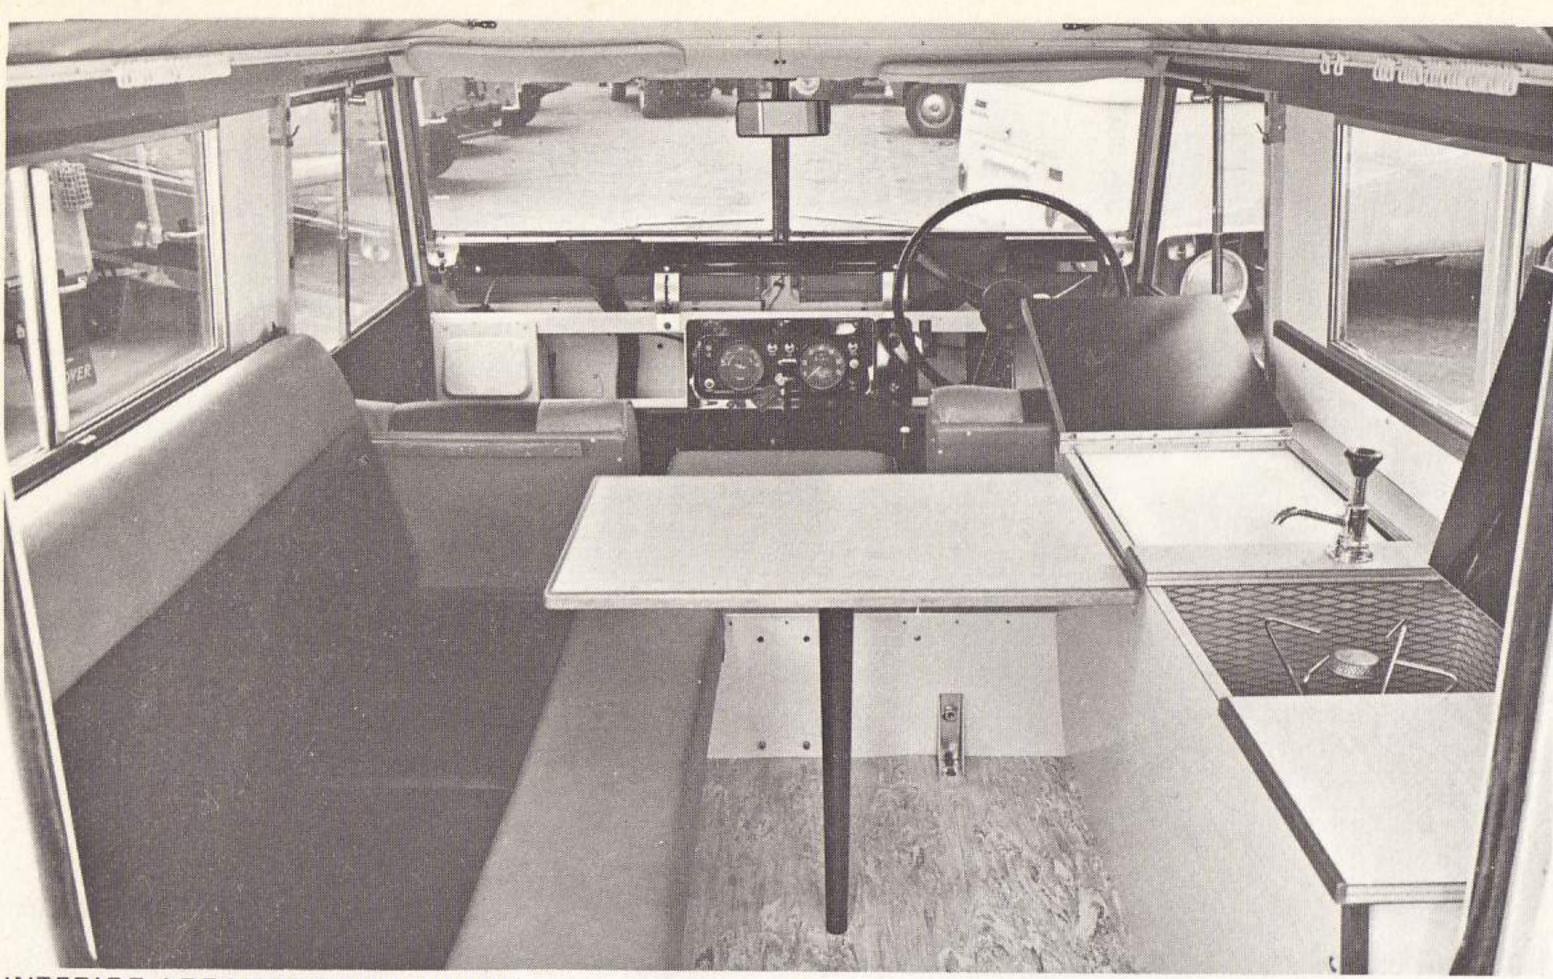

ing for four when travelling · Sleeping accommodation for two on full length divan · Dining or writing facilities at the foldaway table · Wash bowl with external drain fed by faucet pump · 2-4 gallon water containers, bumper mounted when travelling · Butane stove fed from integral 8 lb cylinder · Top opening storage for provisions · Roof length pockets for day to day paraphernalia · Curtained wardrobe enclosure providing 36" hanging height · Centre storage compartment for bedding with padded armrest top.

THE DESIGN AND QUALITY OF THE MINI-CARAWAGON IS TO THE HIGHEST STANDARDS. Cabinet work is constructed from double formica laminate with solid mahogany edging; pseudo leather upholstery is on aircraft quality foam cushioning and flooring is of foam backed P.V.C. Anodized aluminium sliding side windows giving ponoramic visibility have mahogany and vinyl interior trim.

INTERIOR ARRANGED FOR DINING

QUANTRILL'S 159C, WEST ROAD, SHOEBURYNESS, PET SUPPLIES & D.LY. Privia 2004

Telephone: Sunbury 85205