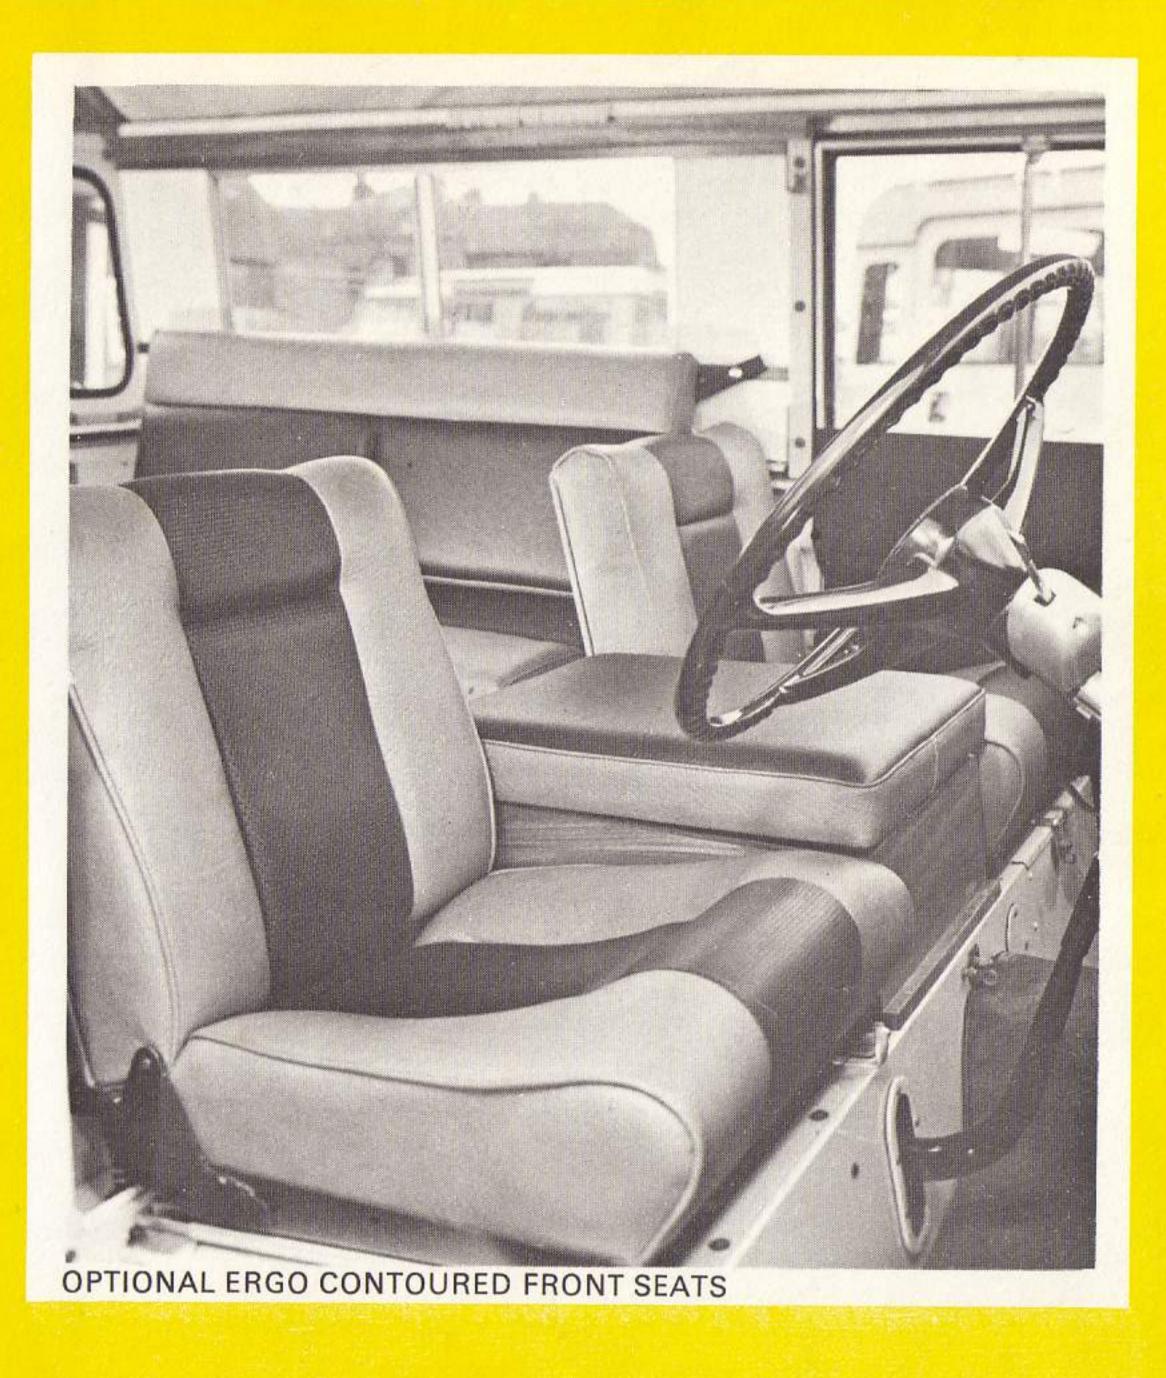

THE DESIGN AND QUALITY OF THE MINI-CARAWAGON IS TO THE HIGHEST STANDARDS. Cabinet work is constructed from double formica laminate with solid mahogany edging; pseudo leather upholstery is on aircraft quality foam cushioning and flooring is of foam backed P.V.C. Anodized aluminium sliding side windows giving ponoramic visibility have mahogany and vinyl interior trim.

The Mini-Carawagon size makes it the ideal town car for present day traffic conditions; the high seating position gives superb visibility and the massive bumpers and separate box section chassis give a high margin of safety.