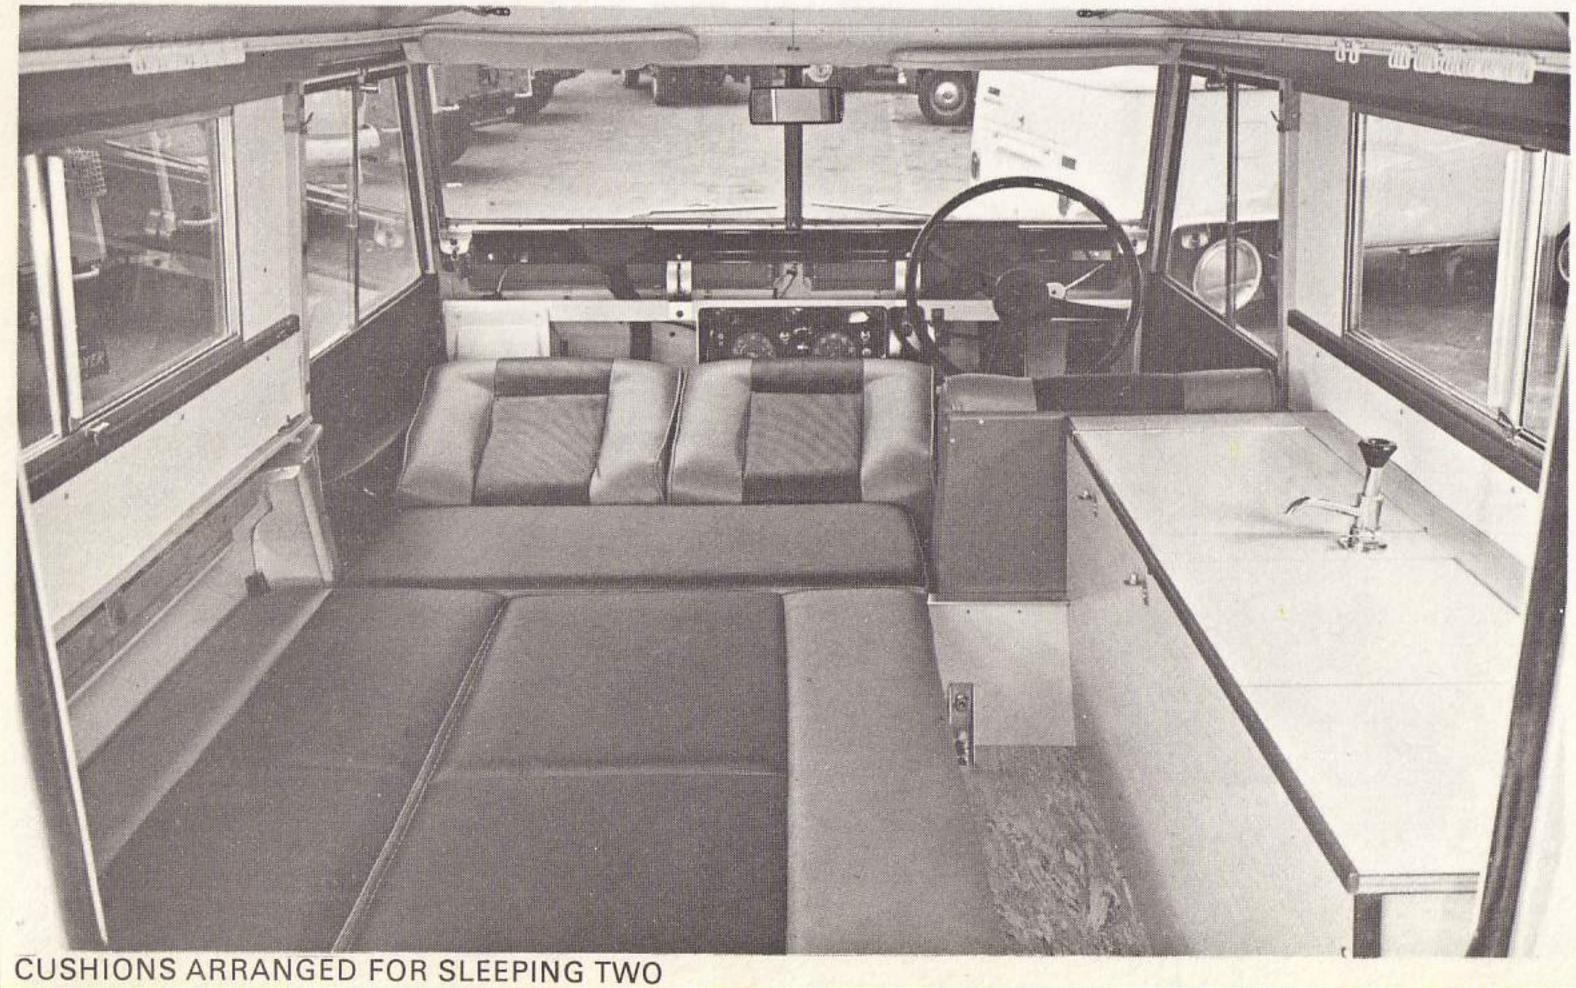

ing for four when travelling · Sleeping accommodation for two on full length divan · Dining or writing facilities at the foldaway table · Wash bowl with external drain fed by faucet pump · 2-4 gallon water containers, bumper mounted when travelling · Butane stove fed from integral 8 lb cylinder · Top opening storage for provisions · Roof length pockets for day to day paraphernalia · Curtained wardrobe enclosure providing 36" hanging height · Centre storage compartment for bedding with padded armrest top.

THE DESIGN AND QUALITY OF THE MINI-CARAWAGON IS TO THE HIGHEST STANDARDS. Cabinet work is constructed from double formica laminate with solid mahogany edging; pseudo leather upholstery is on aircraft quality foam cushioning and flooring is of foam backed P.V.C. Anodized aluminium sliding side windows giving ponoramic visibility have mahogany and vinyl interior trim.