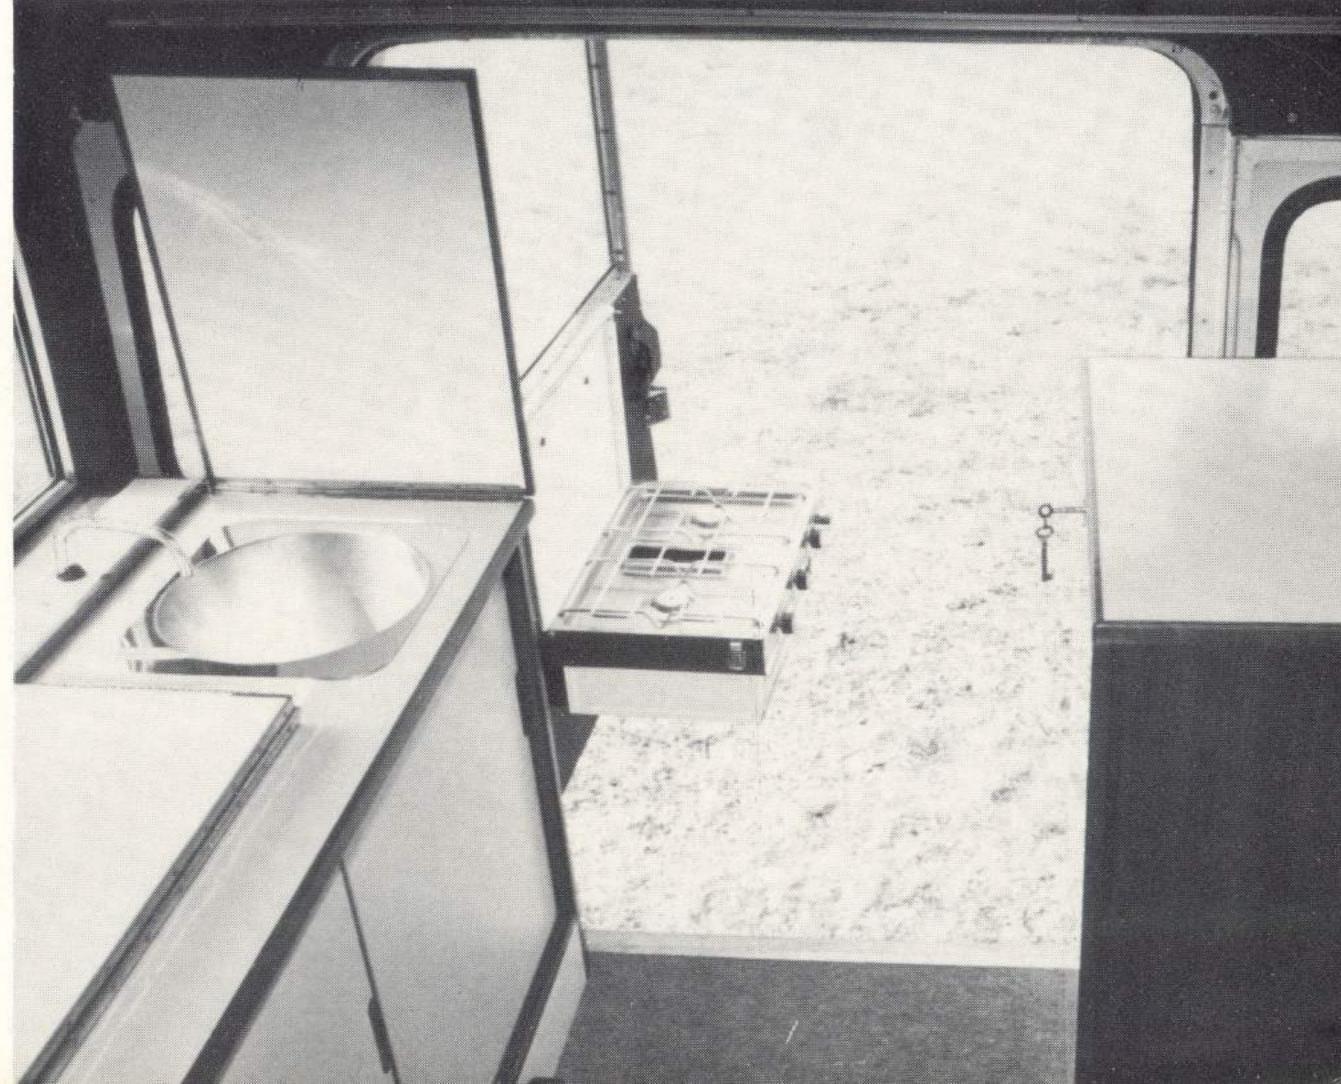

### INTERNAL

Along one side of the interior a fitted cabinet provides a working area for up to three people and is complete with cupboards and drawers, a vertical

map board (1.8m x 0.5m) and a large flap-down table. The easy-clean plastic faced working surface of the cabinet conceals a stainless steel sink and a faucet and foot operated pump provides the water supply.

#### OPTIONAL EQUIPMENT

According to customer requirements the vehicle may be fitted with air conditioning, heating, fans, a refrigerator and a gas cooker. Additionally, extra sleeping accommodation can be supplied as bunks within the vehicle, or outside — in the optional tented extension.