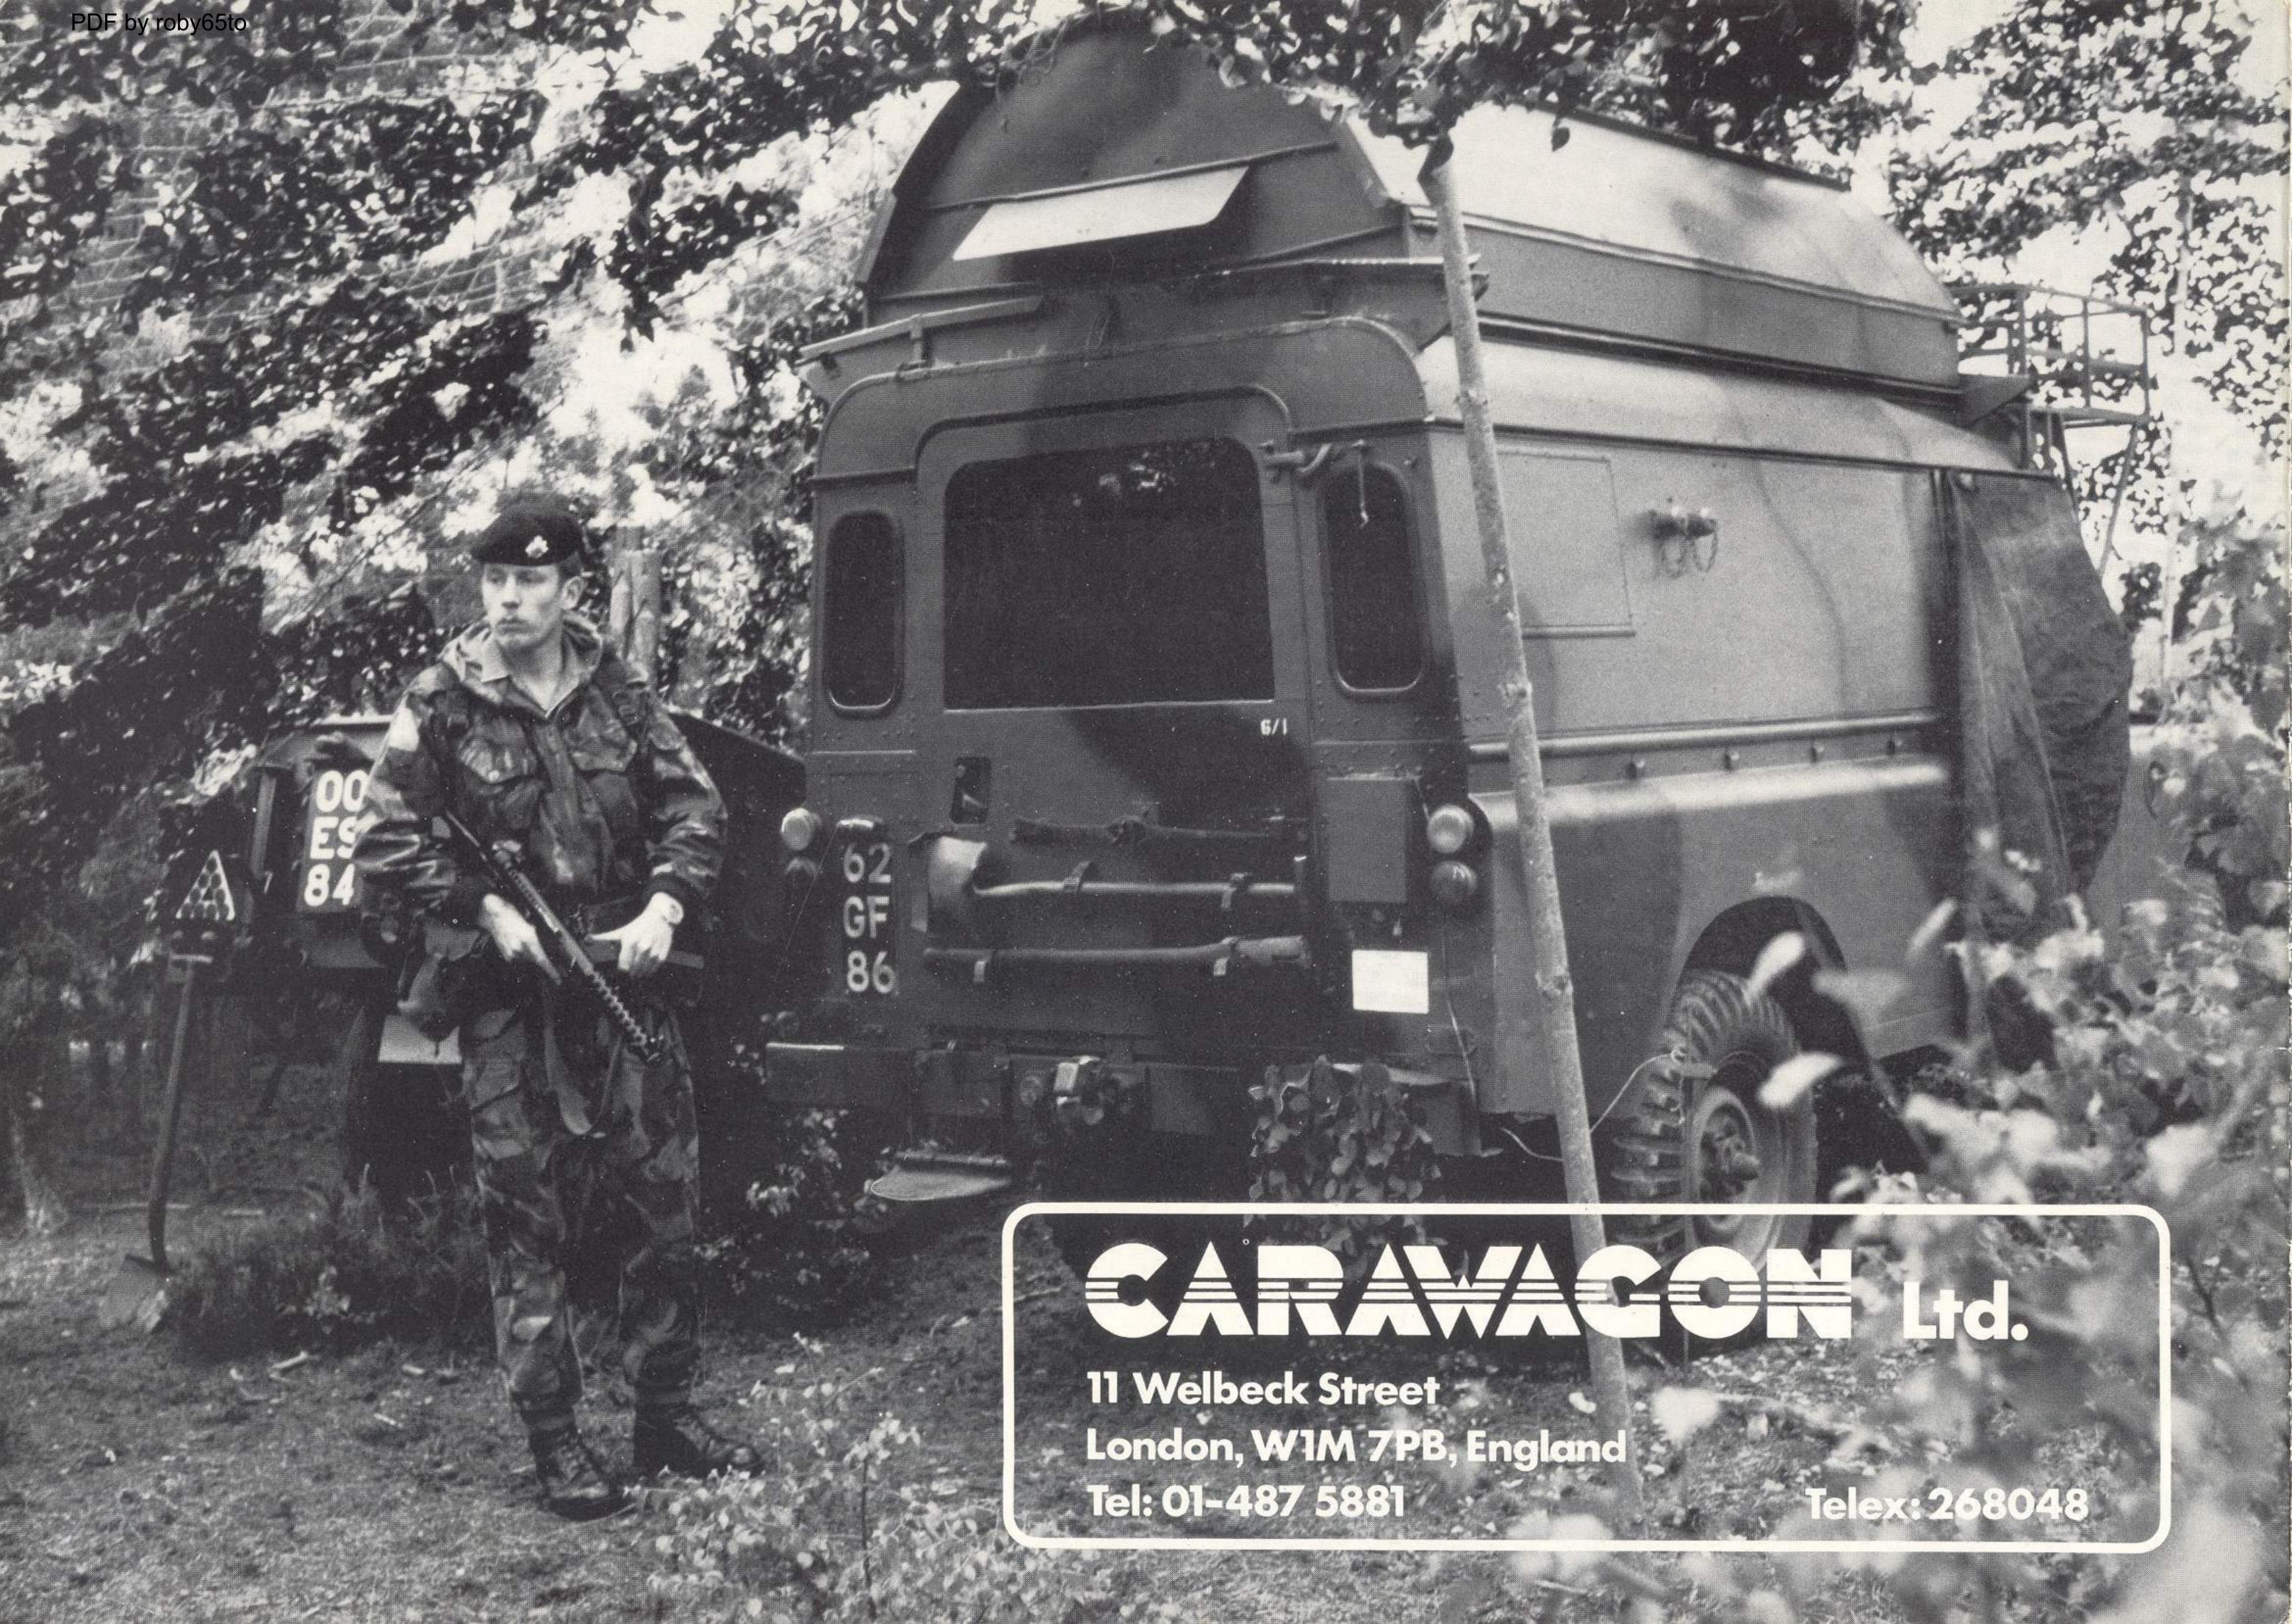

BY APPOINTMENT TO
HER MAJESTY THE QUEEN
MANUFACTURERS OF SPECIALISED TRAILERS
CARAWAGON LIMITED
LONDON

TACTICAL COMMAND POST

### **EXTERNAL**

The easily erected elevating roof provides a standing headroom of about 1.9m over an area of approximately 2.4m x 1.2m. A roof rack is fitted over the cab, providing storage for camouflage nets and other supplies.

### (The Modern Com

The CARAWAGON is a constant Base Land Rover providing concealed and highly many Post for field

A number of these vehicle British Army having been commanders of 1 and 2 standard and communications.

# ACON

# MMAND POST

# mander's Caravan)

onversion of a Long Wheel ng, at low cost, an easily obile Tactical Command commanders

es are now in service in the en specially designed for tar rank in both the combat ication zones