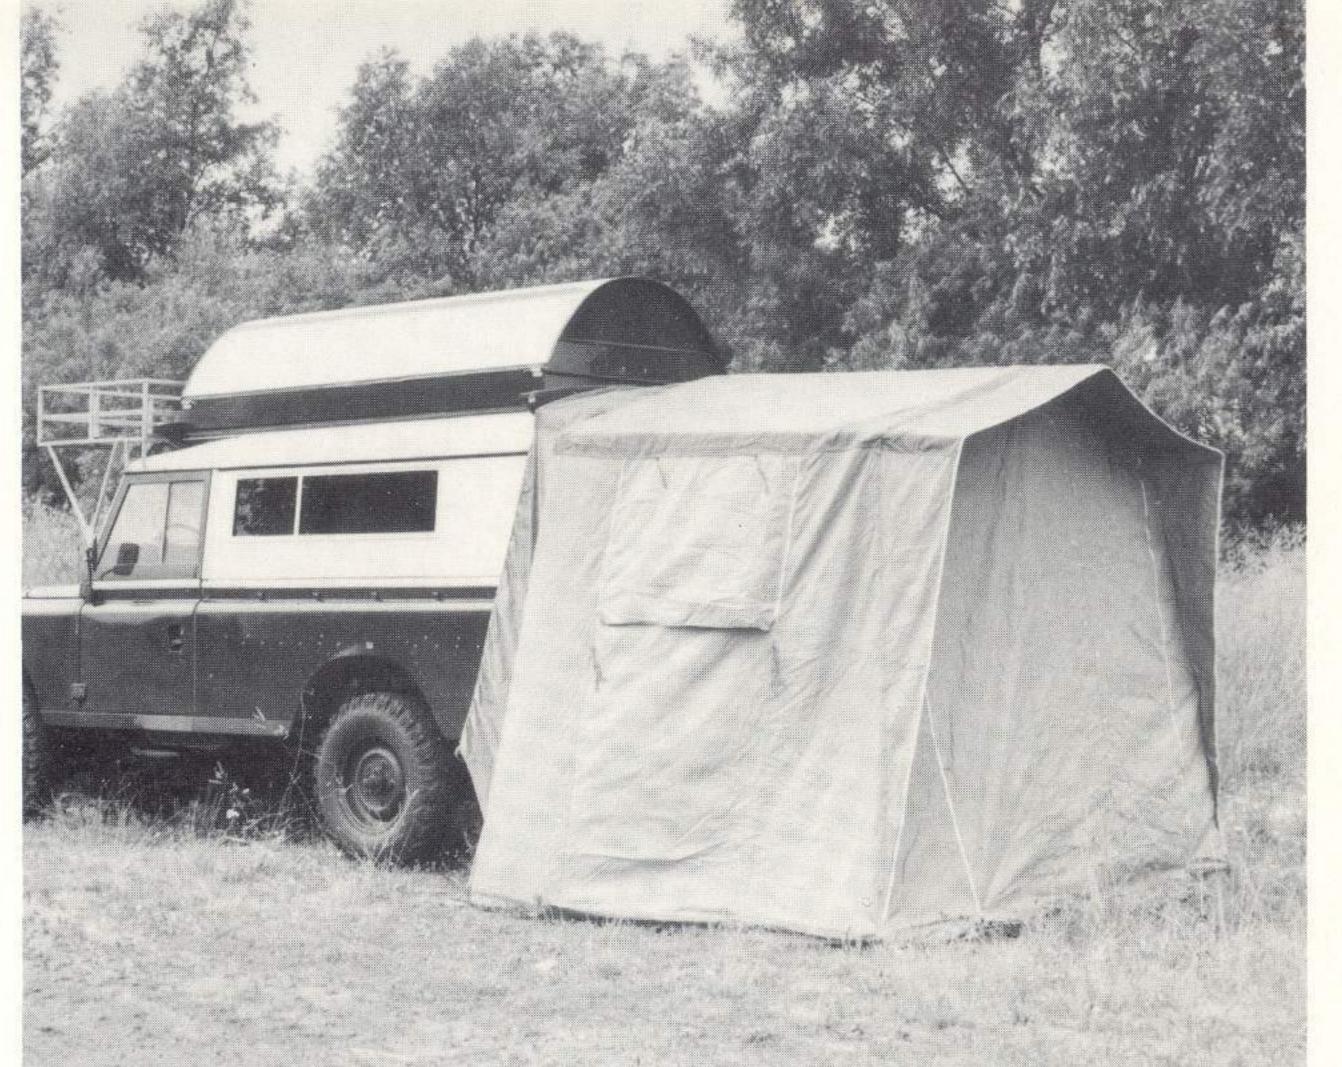

#### OPTIONAL EQUIPMENT

According to customer requirements the vehicle may be fitted with air conditioning, heating, fans, a refrigerator and a gas cooker. Additionally, extra sleeping accommodation can be supplied as bunks within the vehicle, or outside — in the optional tented extension.