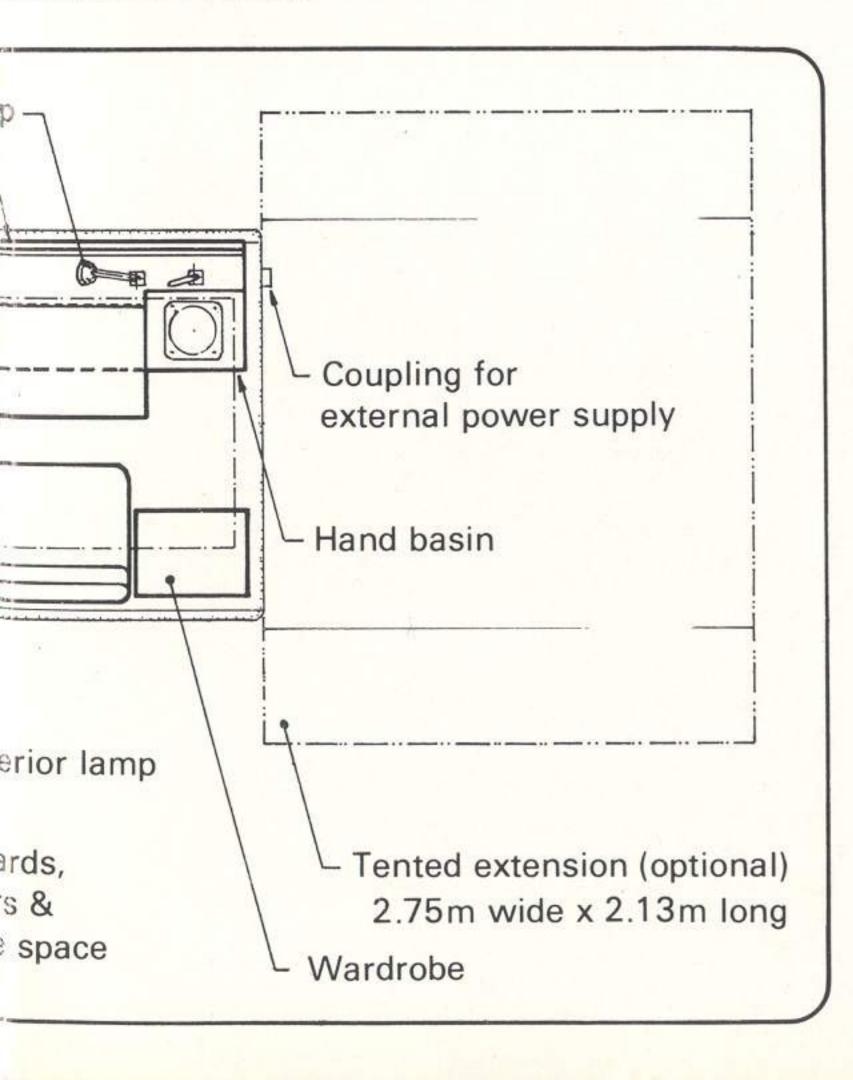

### ELECTRICAL

The standard vehicle electrics are 12volt but provision is made for connexion of an outside mains electrical supply, providing 210-250v AC current and a 24v DC supply. Automatic 'black-out' switches are fitted to all doors. Interior lighting is provided from both the vehicle and the external supply.

#### OPTIONAL EQUIPMENT

According to customer requirements the vehicle may be fitted with air conditioning, heating, fans, a refrigerator and a gas cooker. Additionally, extra sleeping accommodation can be supplied as bunks within the vehicle, or outside — in the optional tented extension.

### INTERNAL

Along one side of the interior a fitted cabinet provides a working area for up to three people and is complete with cupboards and drawers, a vertical

map board (1.8m x 0.5m) and a large flap-down table. The easy-clean plastic faced working surface of the cabinet conceals a stainless steel sink and a faucet and foot operated pump provides the water supply.

On the other side is a cushioned bench seat and backrest which easily converts to a 1.9m x 0.9m bed. A wardrobe provides hanging space for clothing and lockers are provided for stowage of water cans, bedding and other supplies.