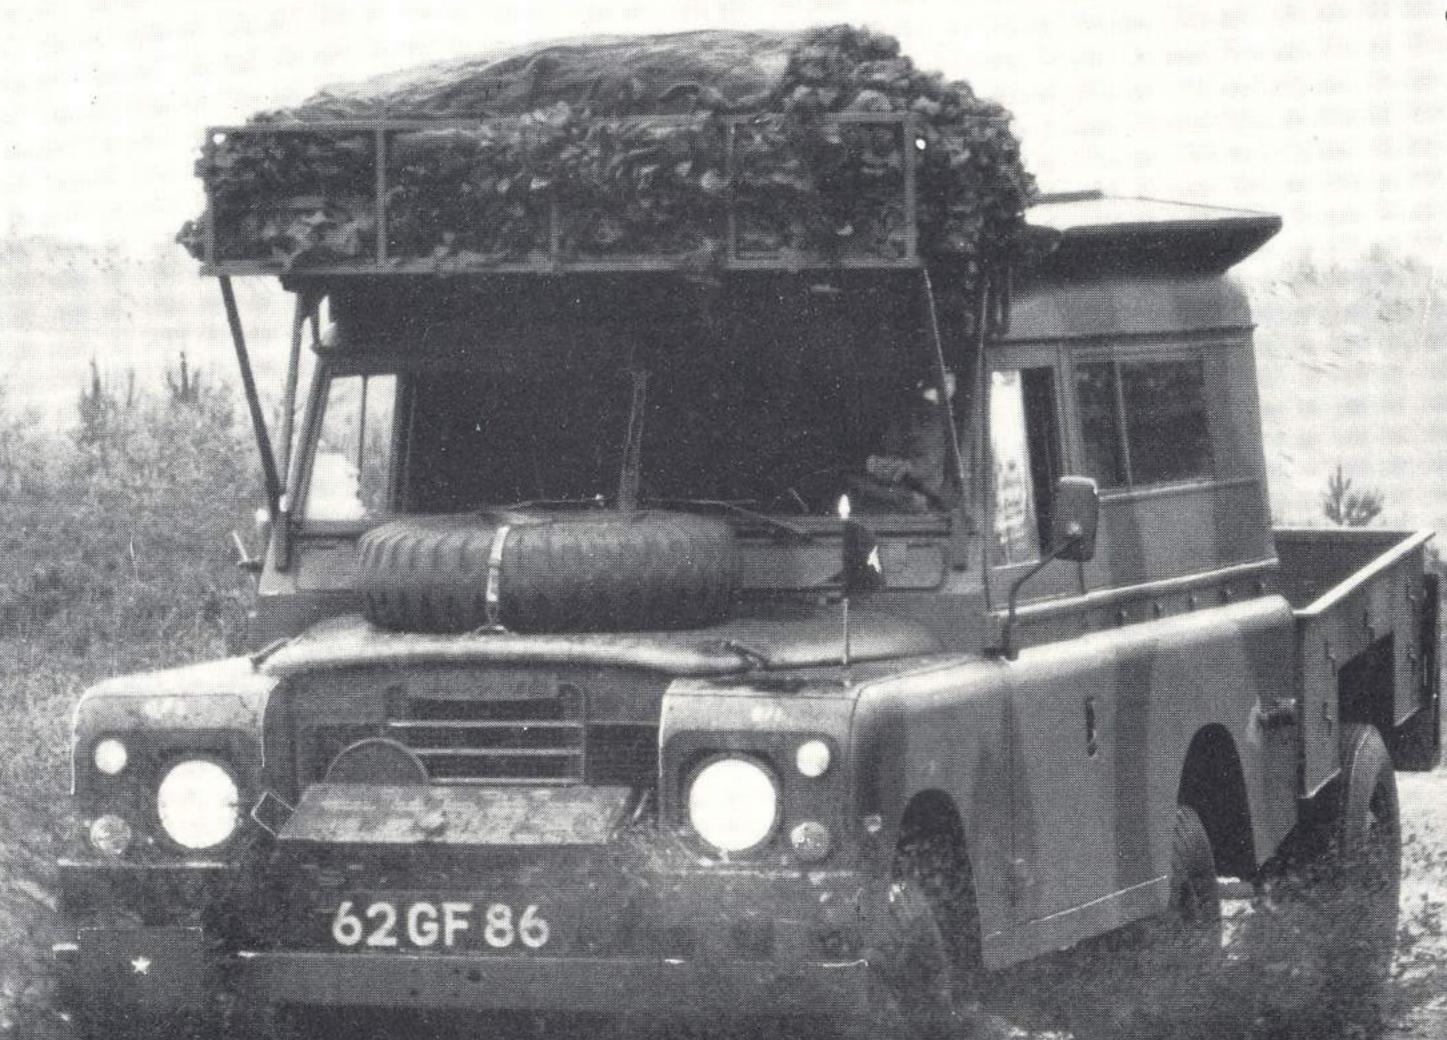

### (The Modern Com

The CARAWAGON is a constant Base Land Rover providing concealed and highly many Post for field

A number of these vehicle British Army having been commanders of 1 and 2 standard and communications.

# mander's Caravan)

onversion of a Long Wheel ng, at low cost, an easily obile Tactical Command commanders

es are now in service in the en specially designed for tar rank in both the combat ication zones