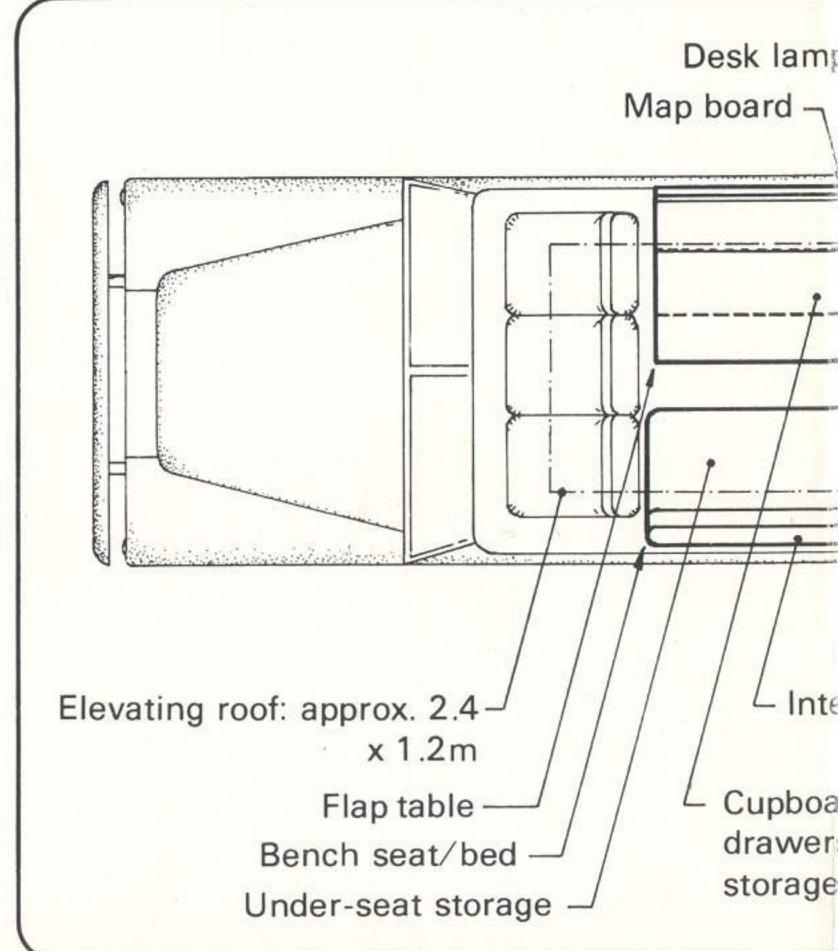

### **EXTERNAL**

The easily erected elevating roof provides a standing headroom of about 1.9m over an area of approximately 2.4m x 1.2m. A roof rack is fitted over the cab, providing storage for camouflage nets and other supplies.

### INTERNAL

Along one side of the interior a fitted cabinet provides a working area for up to three people and is complete with cupboards and drawers, a vertical

map board (1.8m x 0.5m) and a large flap-down table. The easy-clean plastic faced working surface of the cabinet conceals a stainless steel sink and a faucet and foot operated pump provides the water supply.

On the other side is a cushioned bench seat and backrest which easily converts to a 1.9m x 0.9m bed. A wardrobe provides hanging space for clothing and lockers are provided for stowage of water cans, bedding and other supplies.