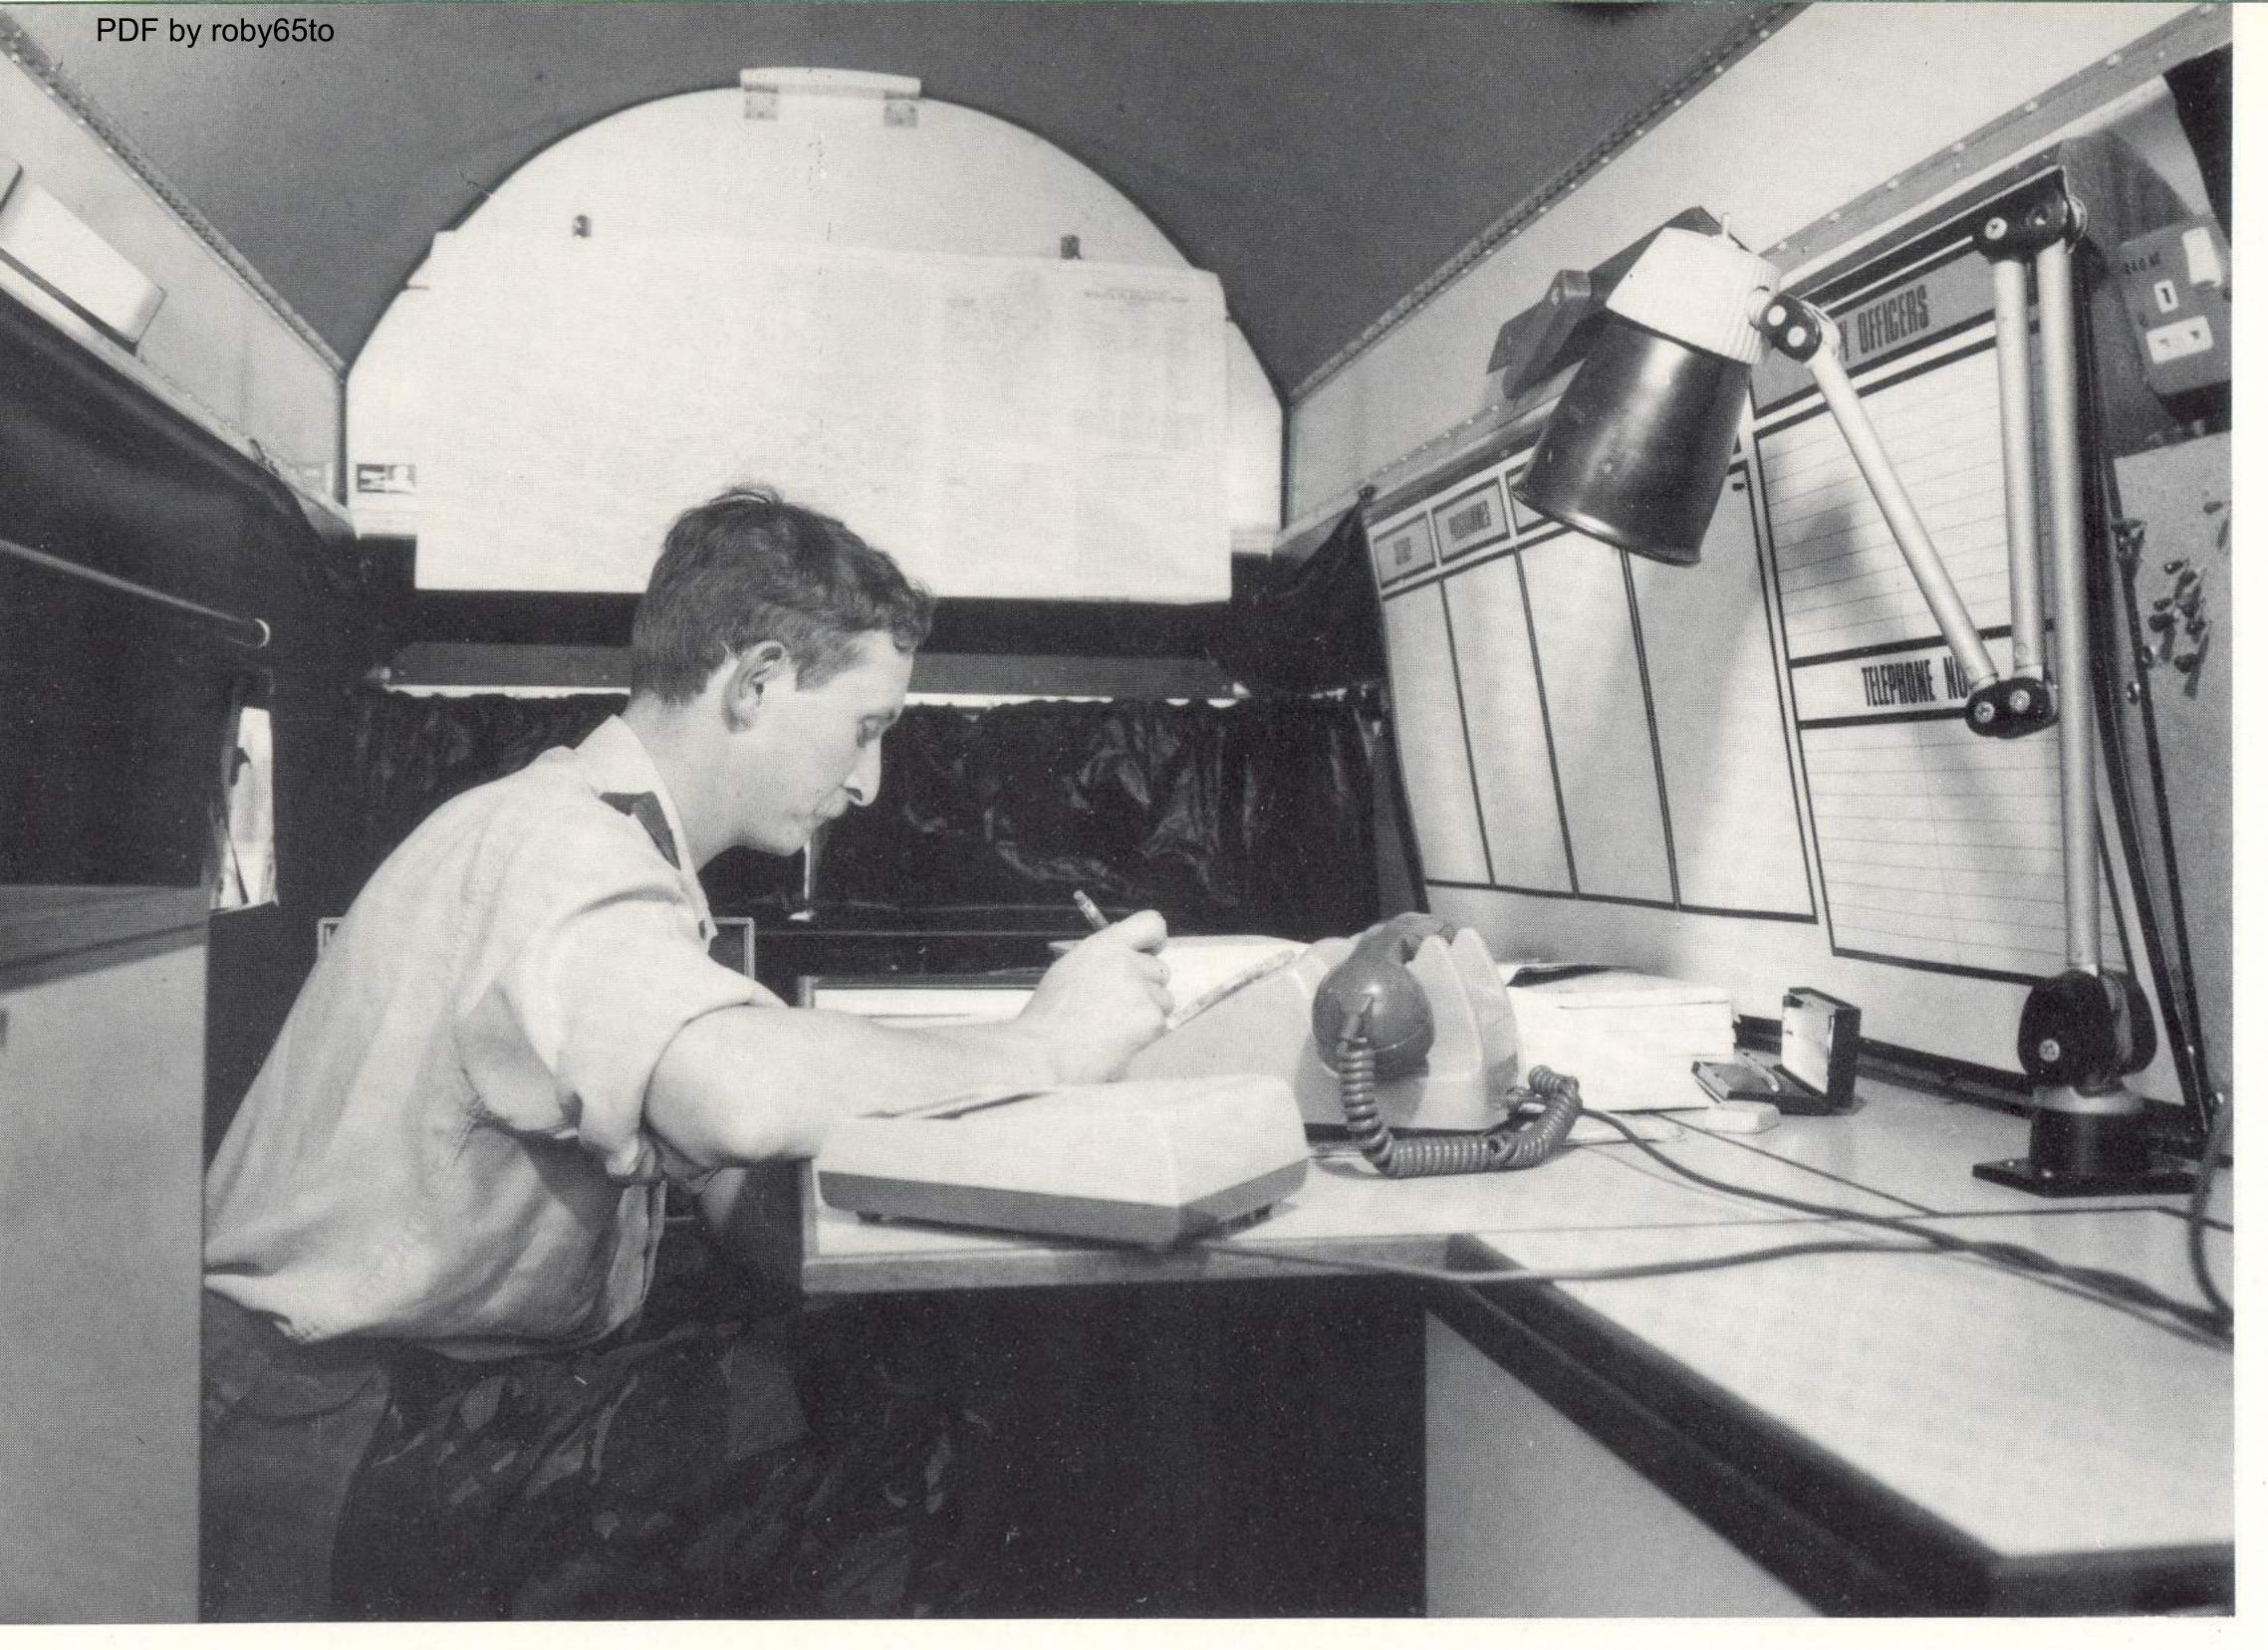

### INTERNAL

Along one side of the interior a fitted cabinet provides a working area for up to three people and is complete with cupboards and drawers, a vertical

map board (1.8m x 0.5m) and a large flap-down table. The easy-clean plastic faced working surface of the cabinet conceals a stainless steel sink and a faucet and foot operated pump provides the water supply.

### COMMUNICATIONS

Radio communication and telephone equipment can be fitted into the vehicle or, alternatively, can be 'remoted' into the vehicle from an outside source.